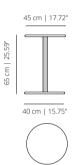

#### **COMMON TABLE**

### COD60H45

table 45 | table 17 <sup>23</sup>/<sub>32</sub>

COD60H45 table 45, ecoleather/leather | table 17 <sup>23</sup>/<sub>32</sub>

**COD45H65** table 45 | table 25 19/32

COD45H65 table 45, ecoleather/leather | table 25 19/32