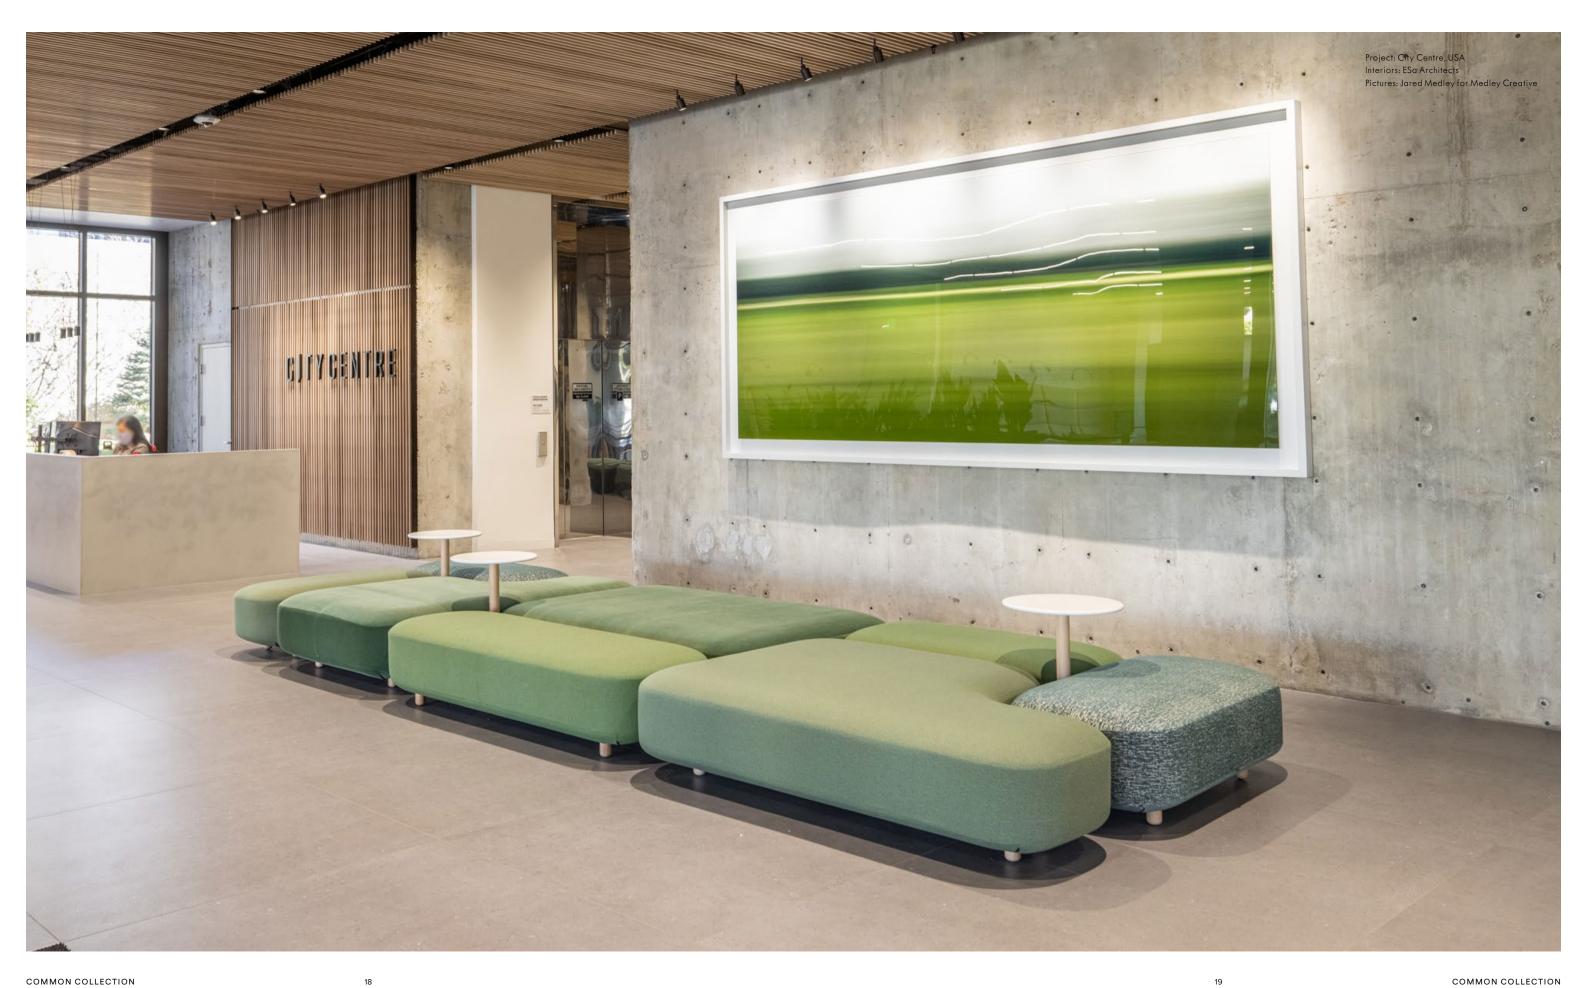

COMMON COLLECTION 6

Project: Shionogi & Co, Japan

COMMON COLLECTION 10 COMMON COLLECTION

Project in this page: Aldar Properties HQ, Abu Dhabi Interior designers: mustard & linen Pictures: Chris Goldstraw Photography

Project in the right: Unity Technology offices, Canada Interiors: Shearer Licensed Interior Design Pictures: Stephanie Jager