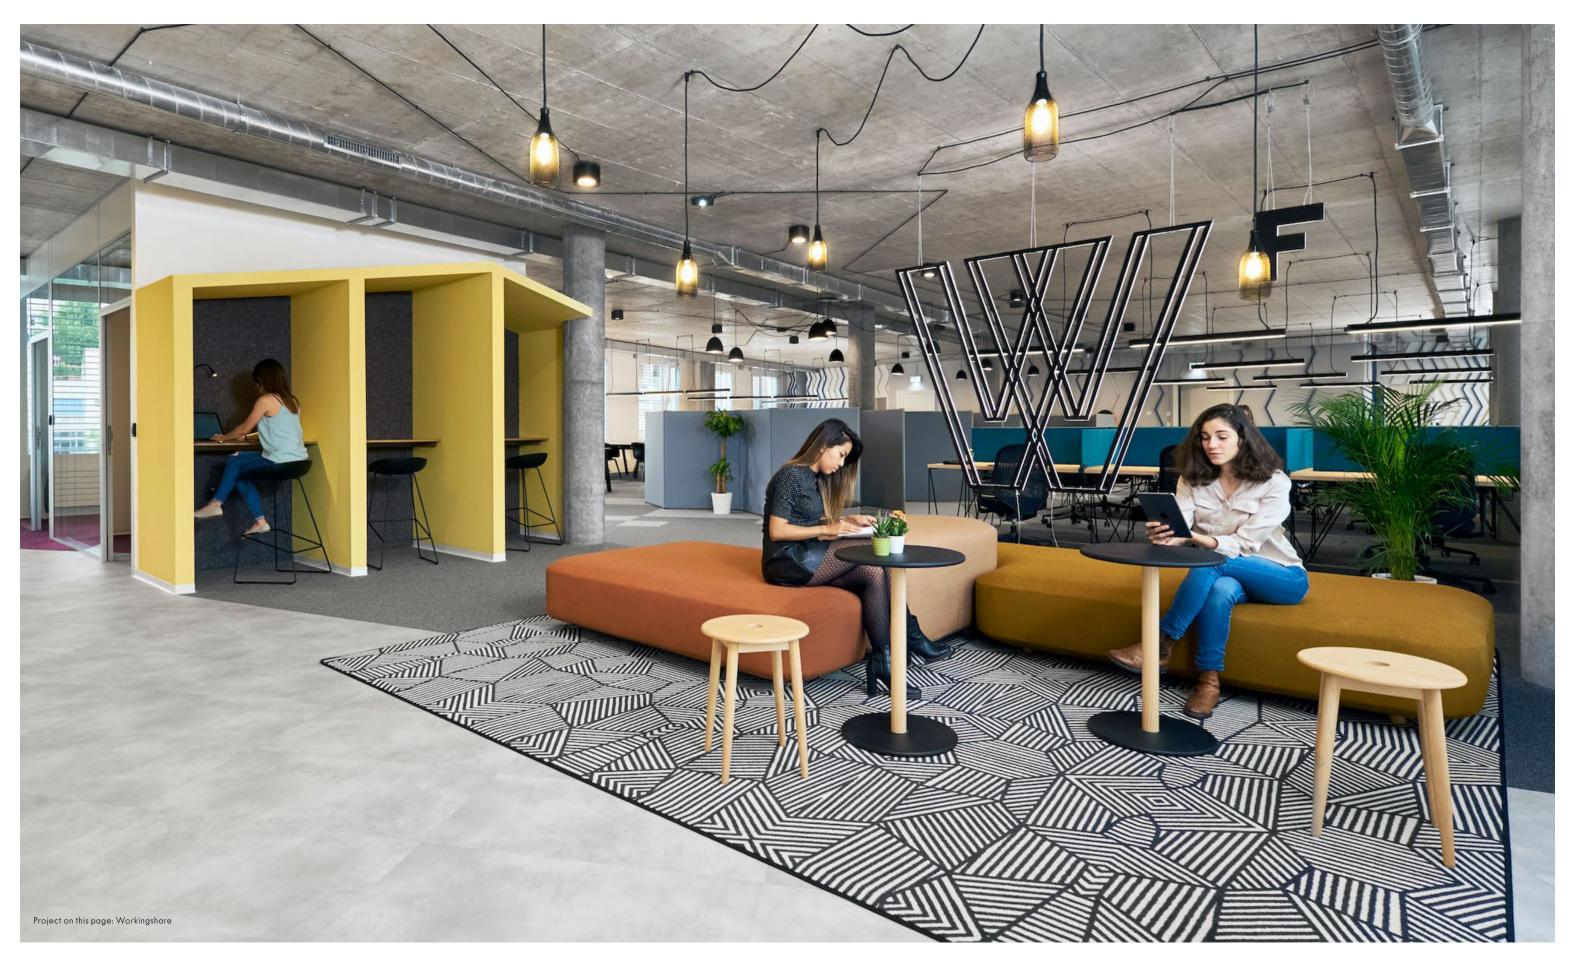

Project: Progetti Store

Mix and match all the options available for Common. You can unleash your imagination to design your bespoke sofa from zero, to best fulfil your requirements or, if you prefer, you can get inspired by a series of pre-defined compositions that will help you bring this collaborative island to life into your projects.

Either way, the final result will be a comfortable bench that fosters interaction, well-being and productivity, all in one. A singular collaborative piece that is able to add a contemporary twist to homes, workplaces, hotels and high-traffic environments all around the world.