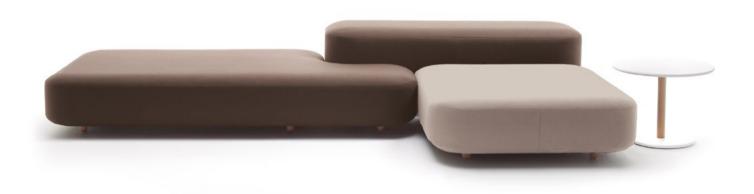

# COMMON Comfort will remain

Bench designed by Naoto Fukasawa, 2013

"Imagine two strangers sharing the same space". This is how Naoto Fukasawa describes the Common Bench in his book Embodiment. Luxury today is measured in the level of enjoyment that the user experiences in a space. No distractions, no restrictions. For this reason, positive behaviors, forms and emotions contribute to the person's feeling of comfort in external spaces.

Through its different modules and measurements, Common has been able to maintain a common thread, with a silhouette as rotund as it is curved. It is a pole of attraction where only comfort will remain.