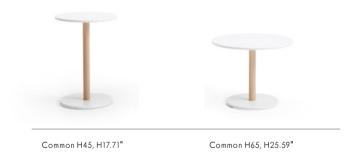

#### **COMMON TABLE**

### COD60H45

table 45 | table 17 <sup>23</sup>/<sub>32</sub>

COD60H45 table 45, ecoleather/leather | table 17 <sup>23</sup>/<sub>32</sub>

**COD45H65** table 45 | table 25 19/32

COD45H65 table 45, ecoleather/leather | table 25 19/32