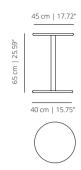

#### **COMMON TABLE**

### COD60H45

table 45 | table 17 <sup>23</sup>/<sub>32</sub>

COD60H45 table 45, ecoleather/leather | table 17 <sup>23</sup>/<sub>32</sub>

**COD45H65** table 45 | table 25 19/32

COD45H65 table 45, ecoleather/leather | table 25 19/32