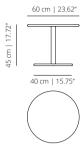

#### **COMMON TABLE**

### COD60H45

table 45 | table 17 <sup>23</sup>/<sub>32</sub>

COD60H45 table 45, ecoleather/leather | table 17 <sup>23</sup>/<sub>32</sub>

**COD45H65** table 45 | table 25 19/32

COD45H65 table 45, ecoleather/leather | table 25 19/32