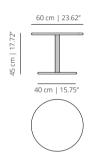

#### **COMMON TABLE**

### COD60H45

table 45 | table 17 <sup>23</sup>/<sub>32</sub>

COD60H45 table 45, ecoleather/leather | table 17 <sup>23</sup>/<sub>32</sub>

**COD45H65** table 45 | table 25 19/32

COD45H65 table 45, ecoleather/leather | table 25 19/32