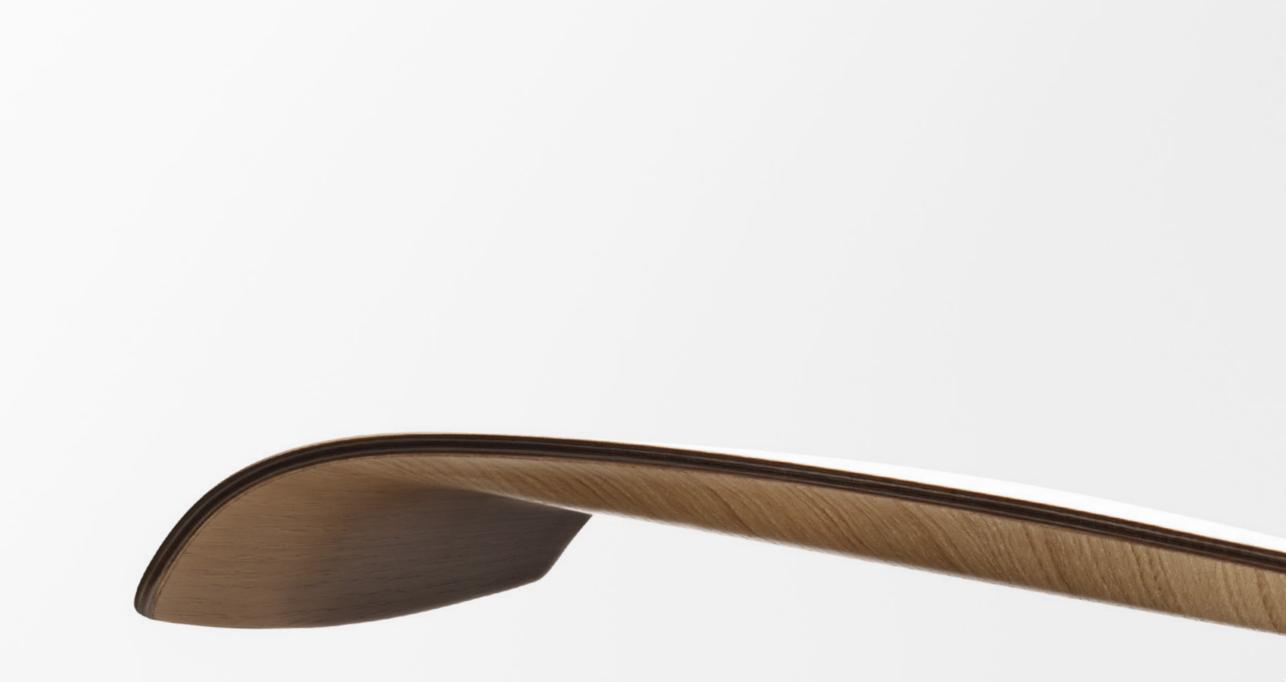

# INNOVATION IS SECOND NATURE TO US

INSPIRED BY NATURE – THE SNAKE'S FORKED TONGUE – THE CANTILEVER MECHANISM GIVES THE CHAIR THE FLEXIBILITY TO MOVE WITH YOU.

WITH FINAWOOD, A QUALITY PLASTIC SHELL ENCOUNTERS AN ELEGANTLY DESIGNED OAK FRAME. THANKS TO THE INVISIBLE JOINTS, NOTHING BREAKS UP THE FLOWING LINES ON THE WOODEN FRAME. THE PERFECT ADDITION TO THE VERSATILE FINA FAMILY.

## EXPLORING NEW PATHS LED US TO THE WOOD

THE COLLECTION WOULDN'T BE COMPLETE WITHOUT THE WARMTH AND BEAUTY OF NATURAL WOOD

PURISTIC, ROBUST AND REDUCED TO THE BARE ESSENTIALS. FINA CLUB AND FINA BAR NOT ONLY GO PERFECTLY IN ANY CAFETERIA, BUT ALSO FIT EASILY INTO ANY OTHER ROOM CONCEPT.