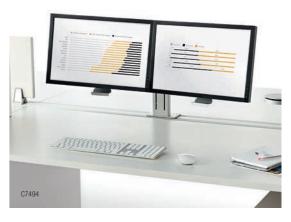

FREE UP THE WORKSURFACE Plurio Monitor Arms are easy to adjust and facilitate information sharing on a single or multiple screens.