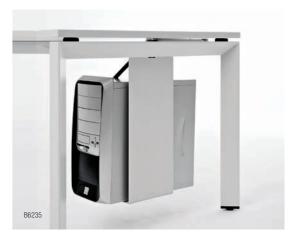

## EASY BOOKING

RoomWizard II can be used as a stand-alone system, or seamlessly books rooms, using an existing reservation system.

**PROTECTION** The CPU Support protects the CPU by holding it up securely, off the floor.