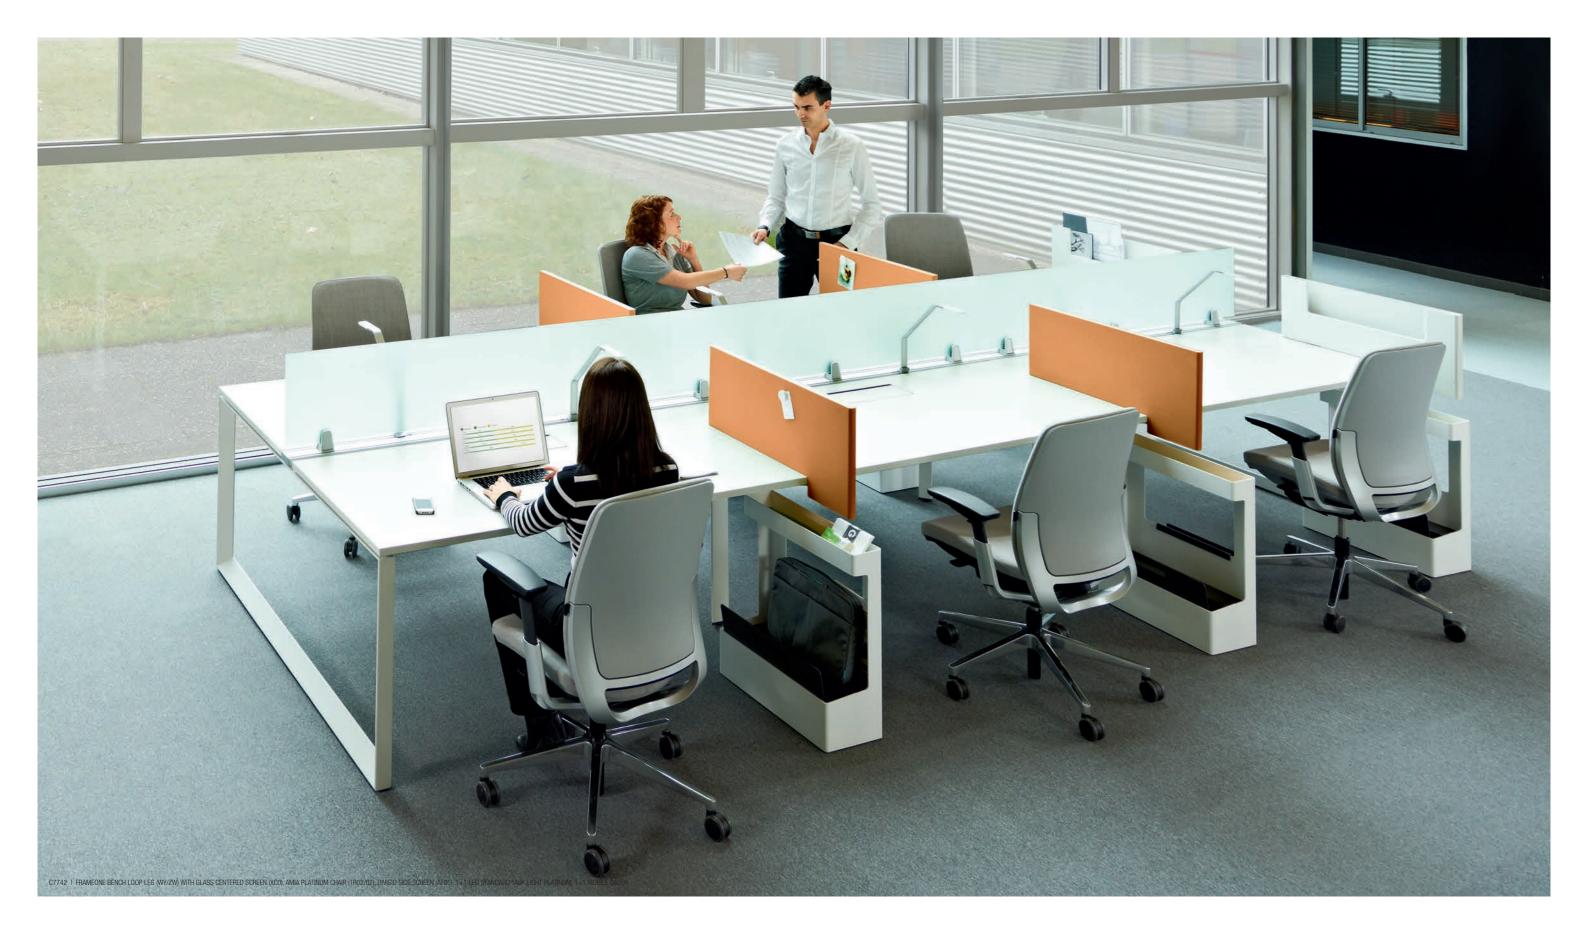

# HIGH PERFORMANCE BENCH

Benching can be a smart solution—when it's tailored to the organisation's work processes and individual workstyles. Tools such as privacy screens, lighting, worktools and access to power are hosted at the worksurface on a convenient integrated rail.

# **GET PERSONAL**

Tailor FrameOne benches and desks to the needs of individual workers and the work at hand with adjustable privacy screens, personal boundaries, flexible storage, and an innovative collection of organisation tools, ergonomic flat screen arms, and personal lighting.