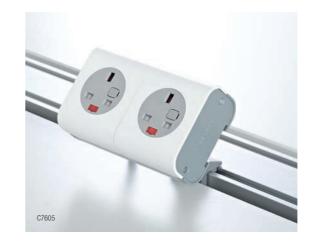

**EFFICIENT CABLE MANAGEMENT** Cables can be routed through the intermediate leg, a vertebral cable riser or at the end of the cable tray.

QUICK CONNECTIONS Rail mounted Steelcase Connecting Hub for power and data access close at hand.