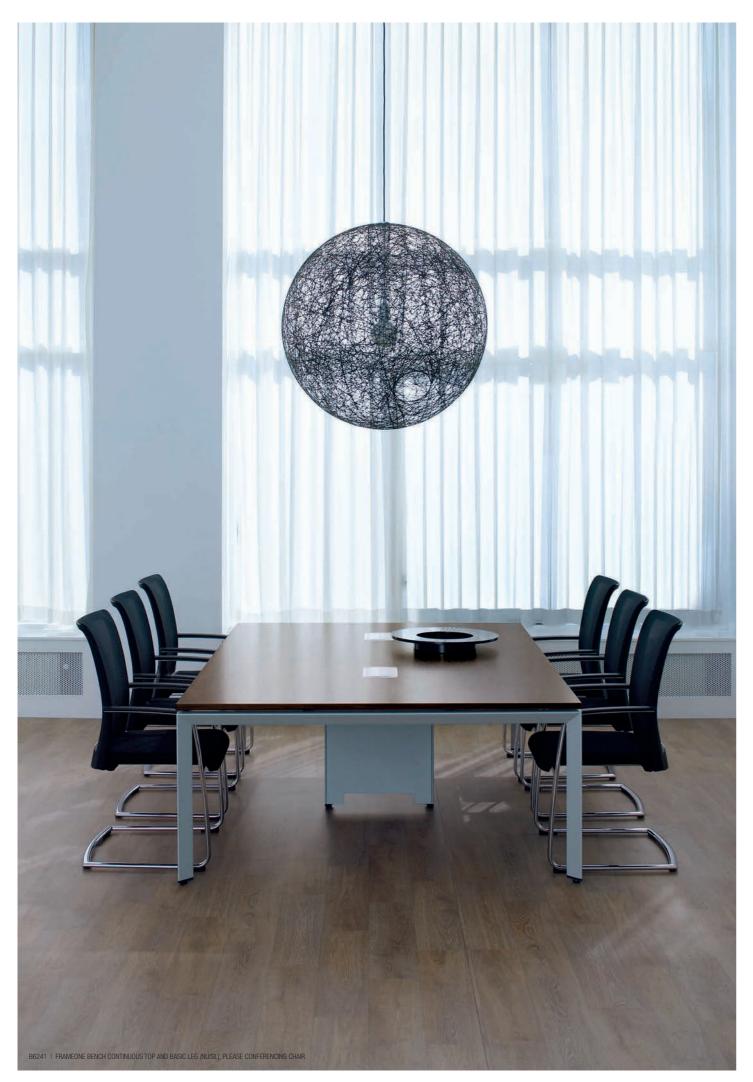

# MEETINGS

A large tabletop with integrated data and power ports provides all space and functionality your team needs for meetings in contemporary comfort.