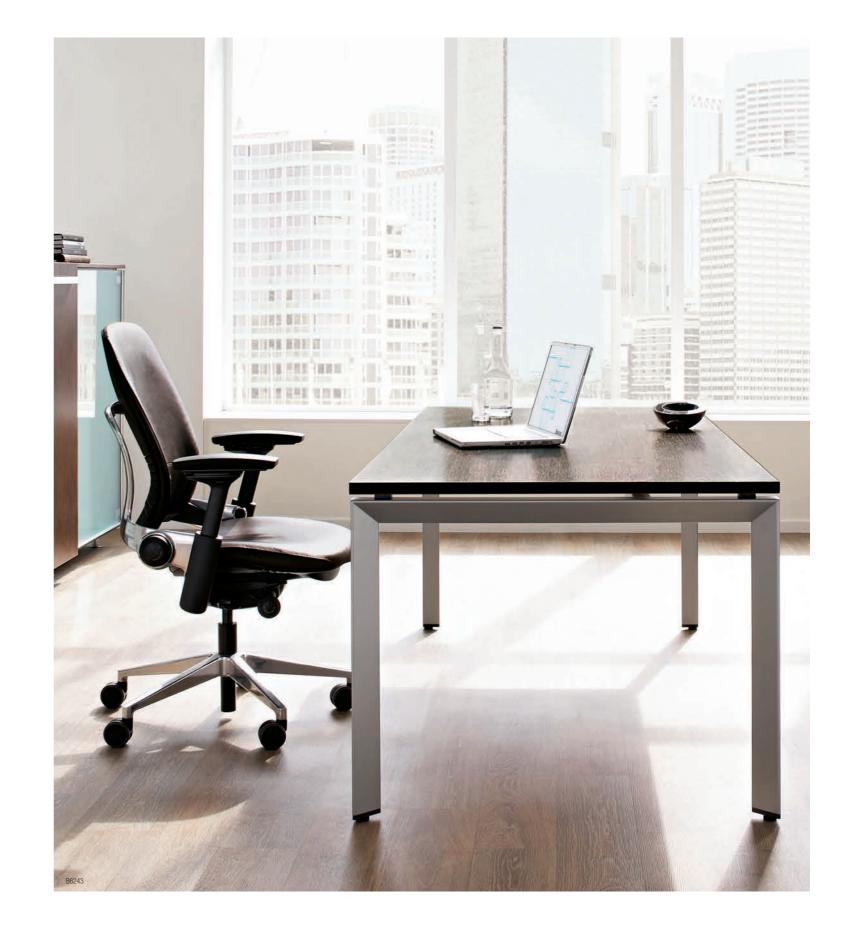

# A SIMPLE SOLUTION

FrameOne has an elegant aesthetic with clean, simple lines and neat design touches that make a powerful statement in any work environment. Designed with both beauty and function in mind, FrameOne can offer a refined and refreshing solution, no matter what you ask of it.

# ONE SOLUTION FOR MULTIPLE SPACES

Use FrameOne's stylish simplicity to create a refined mood that's just right for a manager's office. Clean, simple lines and a timeless design, like the eye-catching triangular metal legs and frame, provide an elegant environment. A wide range of finishes and materials (glass, veneer) make the ambience even more attractive.