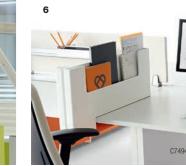

#### 6. ORGANISATION AND PRIVACY COMBINED

The 1+1 Functional Screen offers an integrated pocket for frequently used documents or books.

9. 1+1 PERSONAL POCKET

Provides a place to store frequently used materials. Freestanding or ganged in multiples to create a desktop organizer.