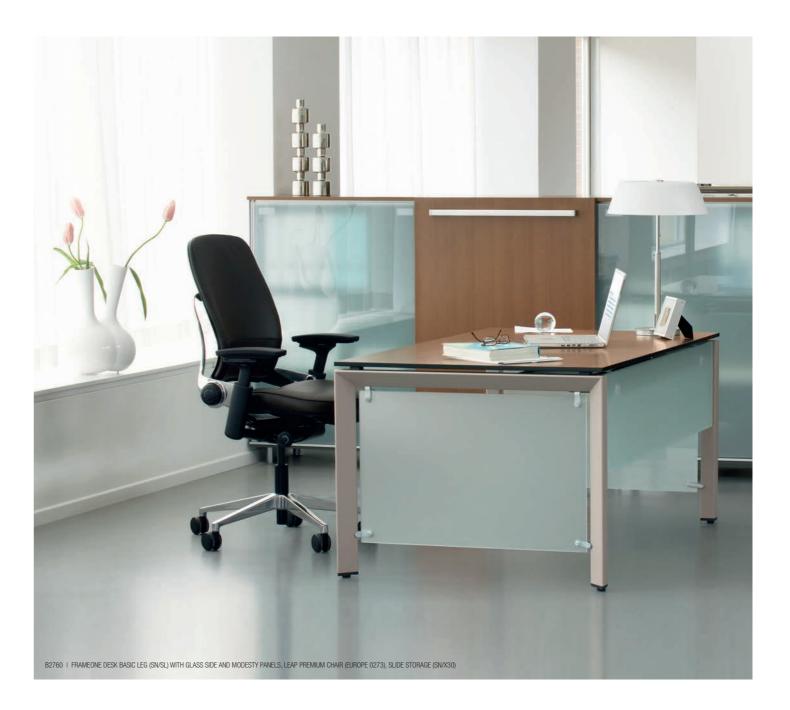

# ONE SOLUTION FOR MULTIPLE SPACES

Use FrameOne's stylish simplicity to create a refined mood that's just right for a manager's office. Clean, simple lines and a timeless design, like the eye-catching triangular metal legs and frame, provide an elegant environment. A wide range of finishes and materials (glass, veneer) make the ambience even more attractive.