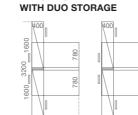

### **BENCH WITH** LATERAL EXTENSION

Continuous top

# HEIGHT ADJUSTABLE FROM H620 TO H900MM FOR DESK

BASIC / BENCH H720mm

ADJUSTABLE LEG TELESCOPIC H620-H900mm

LOOP

1800