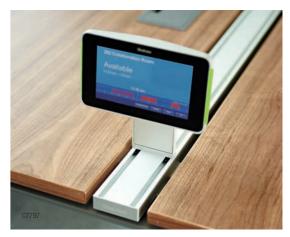

# **INTEGRATED TECHNOLOGY**

FrameOne benches integrated with media:scape® enable teams to innovate faster as information is shared quickly and seamlessly. The rail mounted RoomWizard II<sup>™</sup> scheduling system provides a solution that manages open collaborative spaces far more effectively than first-come-first-serve.

## EASY BOOKING

RoomWizard II can be used as a stand-alone system, or seamlessly books rooms, using an existing reservation system.

**PROTECTION** The CPU Support protects the CPU by holding it up securely, off the floor.