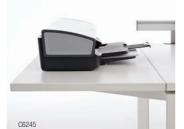

### 8. KEEP DEVICES CHARGED AND RUNNING

The 1+1 Launch Pad gives users a desktop area to conveniently hold mobile devices and other personal items.