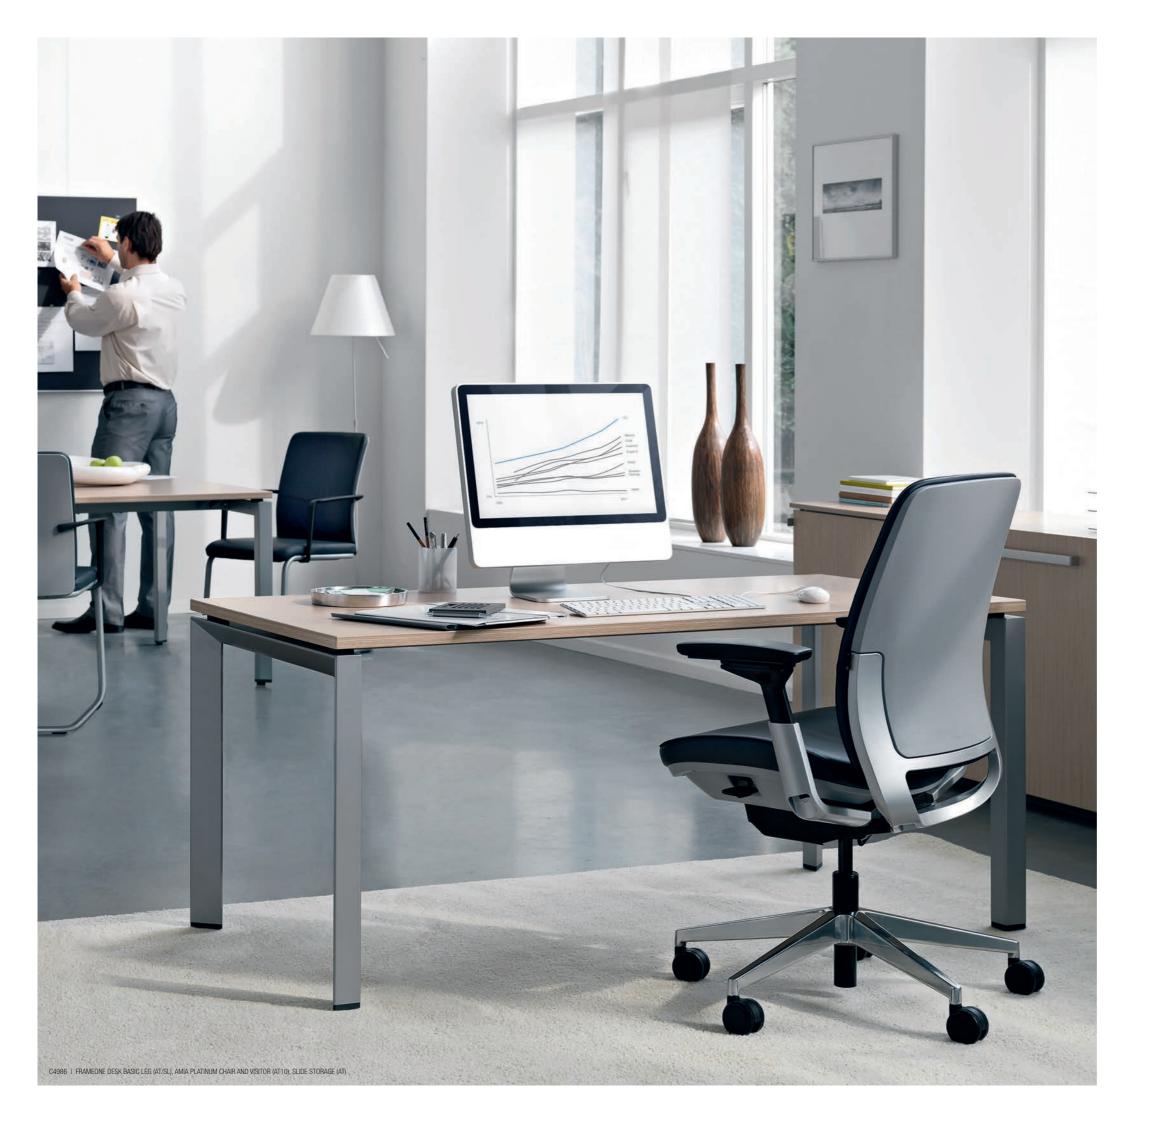

# TAILORED TO INDIVIDUAL NEEDS

With its stylish designer looks, and a wide range of shapes, sizes and finishes to choose from, FrameOne is a workstation that's as individual as you are.