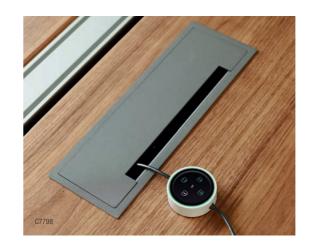

DISCREET PLUG & PLAY The power and data Top Access keeps cords discreet and under control.

C7795 1 FRAMEONE BENCH WITH INTEGRATED RAIL AND MEDIA:SCAPE (NU/ZP), AMIA PLATINUM CHAIR (TRO2/02), 1+1 MOBILE CADDY, SHARE IT STORAGE SLIDING DOORS 19MM MODULAR BOTTOM UNIT (260/NU/ZP) WITH OPEN SHELF MODULAR TOP UNIT (260)

**EFFICIENT CABLE MANAGEMENT** Cables can be routed through the intermediate leg, a vertebral cable riser or at the end of the cable tray.

QUICK CONNECTIONS Rail mounted Steelcase Connecting Hub for power and data access close at hand.