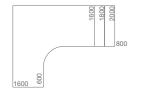

#### DESK TOPS

BENCH FREESTANDING

BENCH EXTENSION

**BENCH FOR 2** WITH SOLO STORAGE

1600

### **BENCH WITH** LATERAL EXTENSION

Continuous top