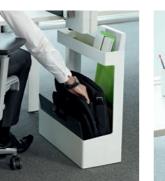

#### 7. EASY PACKING AND UNPACKING

The 1+1 Mobile Caddy anticipates user need's to stow their work bag with in-line casters that make it easy to pull in and out.