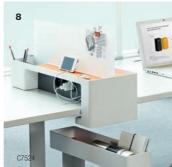

# **10. INTEGRATED TOP ACCESS**

The Integrated Top Access provides easy access to power and data within hand's reach, without cluttering the worksurface.

12

## 12. PRINTER EXTENSION

Allows technical equipment such as printers to be placed close at hand. For desk only.