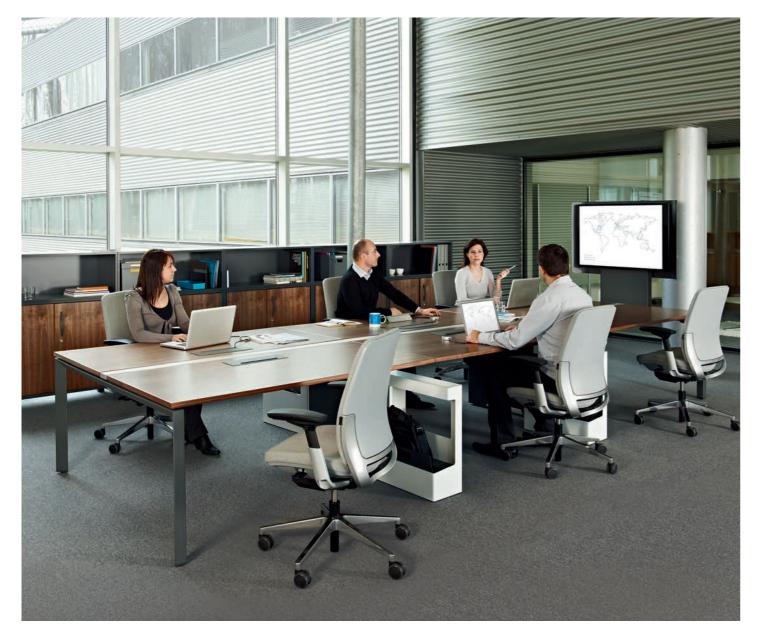

# MEETINGS

A large tabletop with integrated data and power ports provides all space and functionality your team needs for meetings in contemporary comfort.

# **INTEGRATED TECHNOLOGY**

FrameOne benches integrated with media:scape® enable teams to innovate faster as information is shared quickly and seamlessly. The rail mounted RoomWizard II<sup>™</sup> scheduling system provides a solution that manages open collaborative spaces far more effectively than first-come-first-serve.