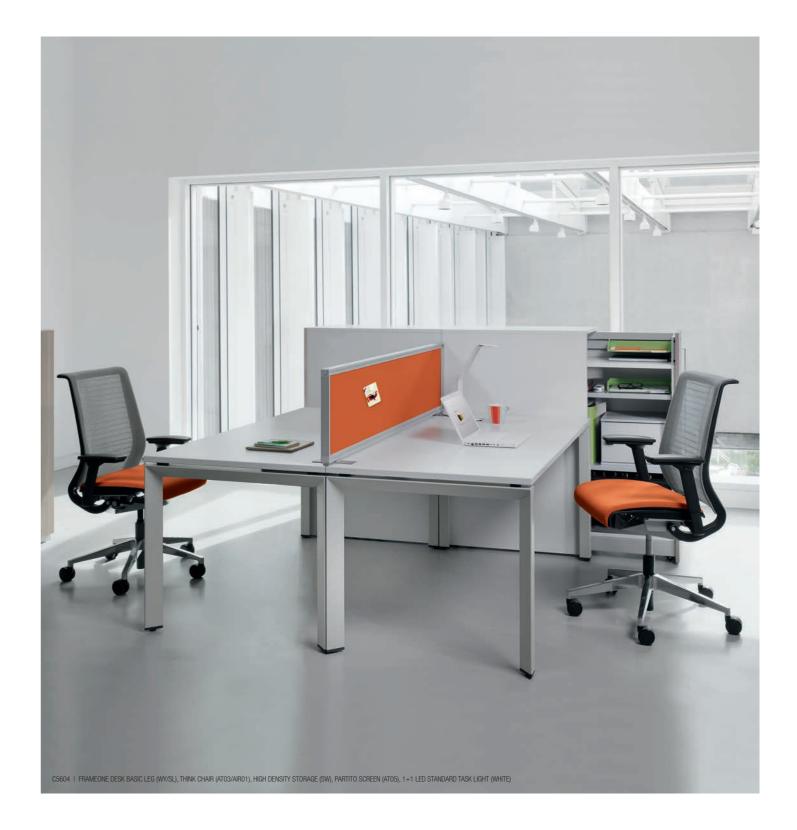

# HIGH PERFORMANCE BENCH

Benching can be a smart solution—when it's tailored to the organisation's work processes and individual workstyles. Tools such as privacy screens, lighting, worktools and access to power are hosted at the worksurface on a convenient integrated rail.

# **GET PERSONAL**

Tailor FrameOne benches and desks to the needs of individual workers and the work at hand with adjustable privacy screens, personal boundaries, flexible storage, and an innovative collection of organisation tools, ergonomic flat screen arms, and personal lighting.