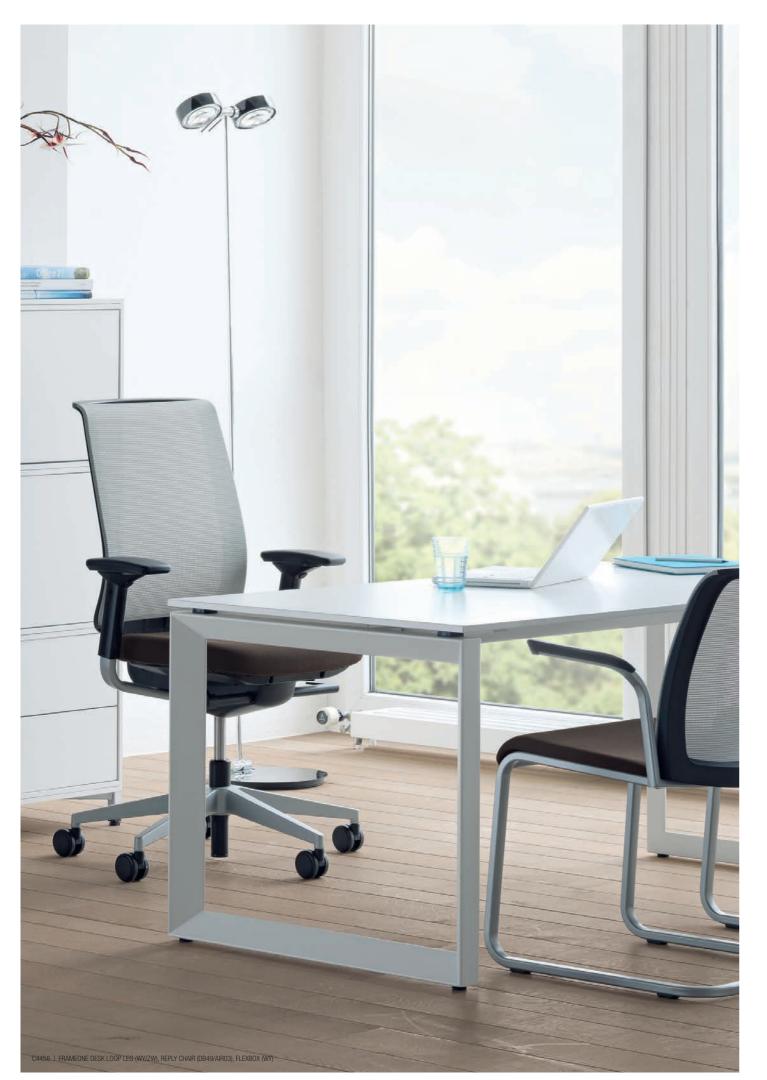

# MEETINGS

A large tabletop with integrated data and power ports provides all space and functionality your team needs for meetings in contemporary comfort.