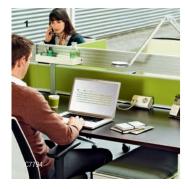

# MEETINGS

A large tabletop with integrated data and power ports provides all space and functionality your team needs for meetings in contemporary comfort.

# **INTEGRATED TECHNOLOGY**

FrameOne benches integrated with media:scape® enable teams to innovate faster as information is shared quickly and seamlessly. The rail mounted RoomWizard II<sup>™</sup> scheduling system provides a solution that manages open collaborative spaces far more effectively than first-come-first-serve.