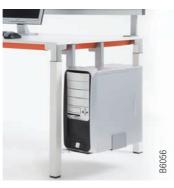

## Cable management that works for you

Cable management is important. A wire-free workstation not only creates more space, it improves your productivity because there's nothing to get in the way of your workflow. That's why no matter what you ask of cable management, Kalidro has the answer.

Kalidro provides also convenient access to power at desk level, which means you don't have to search around or bend down to get connected.

Simple cable carriers under desktop for minimal cable needs.

Cable outlet large, only in conjunction with cable tray.

Cable tray for heavy cable needs.

Cable outlet small.

Cable clips, translucent plastic, attached to leg to run wires to the ground.

Integrated top access.