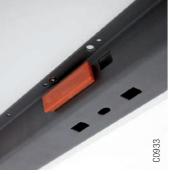

Adjustment tool (in option)

Leg screw

Leg height markers

Easy to assemble

Castors (maximum 2 castors per desk)