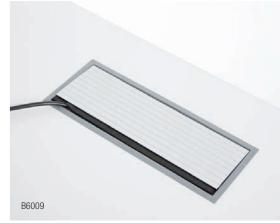

Kalidro provides also convenient access to power at desk level, which means you don't have to search around or bend down to get connected.

Simple cable carriers under desktop for minimal cable needs.

Cable outlet large, only in conjunction with cable tray.

Cable tray for heavy cable needs.

Cable outlet small.

Cable clips, translucent plastic, attached to leg to run wires to the ground.

Integrated top access.