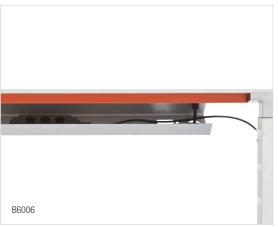

## Cable management that works for you

Cable management is important. A wire-free workstation not only creates more space, it improves your productivity because there's nothing to get in the way of your workflow. That's why no matter what you ask of cable management, Kalidro has the answer.

Kalidro provides also convenient access to power at desk level, which means you don't have to search around or bend down to get connected.

Simple cable carriers under desktop for minimal cable needs.

Cable outlet large, only in conjunction with cable tray.