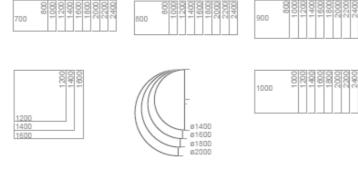

management is important. A wire-free workstation not only creates more space, it improves your productivity because there's nothing to get in the way of your workflow. That's why no matter what you ask of cable management, Kalidro has the answer.

Kalidro provides also convenient access to power at desk level, which means you don't have to search around or bend down to get connected.



Simple cable carriers under desktop for minimal cable needs.



Cable outlet large, only in conjunction with cable tray.



Cable tray for heavy cable needs.



Cable outlet small.



Cable clips, translucent plastic, attached to leg to run wires to the ground.



Integrated top access.

#### **SUSTAINABILITY**

#### HEIGHT ADJUSTMENT



#### DESKTOP OVERVIEW



#### JUNCTION ELEMENTS



#### CONFERENCING









#### **SURFACE MATERIALS**

Surface materials (shown in brochure):



Colours are representative and may vary slightly from actual material.

#### DESIGNING FOR THE ENVIRONMENT REQUIRES INNOVATIVE THINKING AND SOLUTIONS.



MATERIALS

solvents.

16000 (<20µg/m3).

Product is PVC-free.

PRODUCTION

TRANSPORT

improve filling rates.

34% recycled materials, by weight.

Wood from European sustainably managed forests.

Made by Steelcase in Rosenheim (Germany).

Made in Europe, close to customers.

Uses powder-coat paints: VOC-free and free of heavy metals.

Minimised packaging to keep transport volumes as low as possible and

Low formaldehyde emissions of wood based panels according to ISO

55% recycled cardboard packaging that uses water-based inks without

#### LIFE CYCLE ASSESSMENT