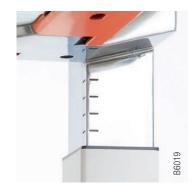

#### HEIGHT ADJUSTMENT

Adjustment tool (in option)

Leg screw

Leg height markers

Easy to assemble

Castors (maximum 2 castors per desk)