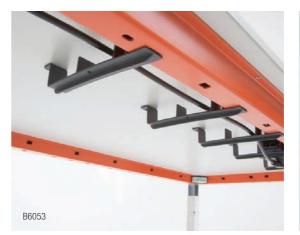

Cable tray for heavy cable needs.

Cable outlet small.

Cable clips, translucent plastic, attached to leg to run wires to the ground.

Integrated top access.