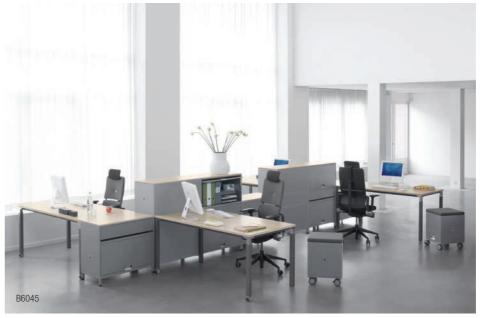

#### WITH OTHERS

Kalidro's many shapes and configuration options allow you to organise your workspace according to the needs of your team.

Castors on the legs take away the hard work when you need to reshuffle for impromptu meetings throughout the day.

### Which Kalidro answers your needs?

It's effortless to build the Kalidro that works for you because it's so simple to set up and easy to adjust. With so many options to choose from, there's bound to be a configuration that suits both your work style and your sense of style.