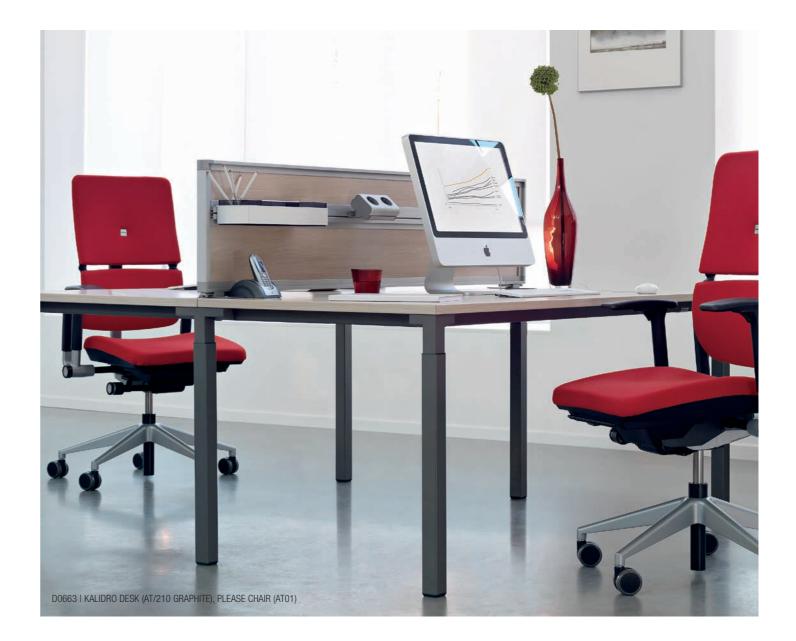

# The essentials for an inspirational workday

Kalidro is an all-in-one workstation for the essential demands of today's office. It has the features you need to manage your tasks. It keeps your workspace – and your mind – completely clear to concentrate on what you need to do.

While Kalidro inspires your day at work, others will be inspired by Kalidro's good looks. Kalidro is beautiful to look at, with a simplicity of design that is pure elegance.