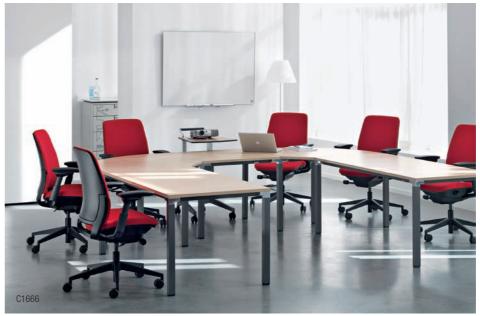

#### **MEETING**

Put together two or more Kalidros to add a touch of freshness to your meeting room and a dash of inspiration to your meetings.

Partito screen with Orga-Rail and 1+1 Organisation tools

Pedestal bumper

#### CONFERENCING