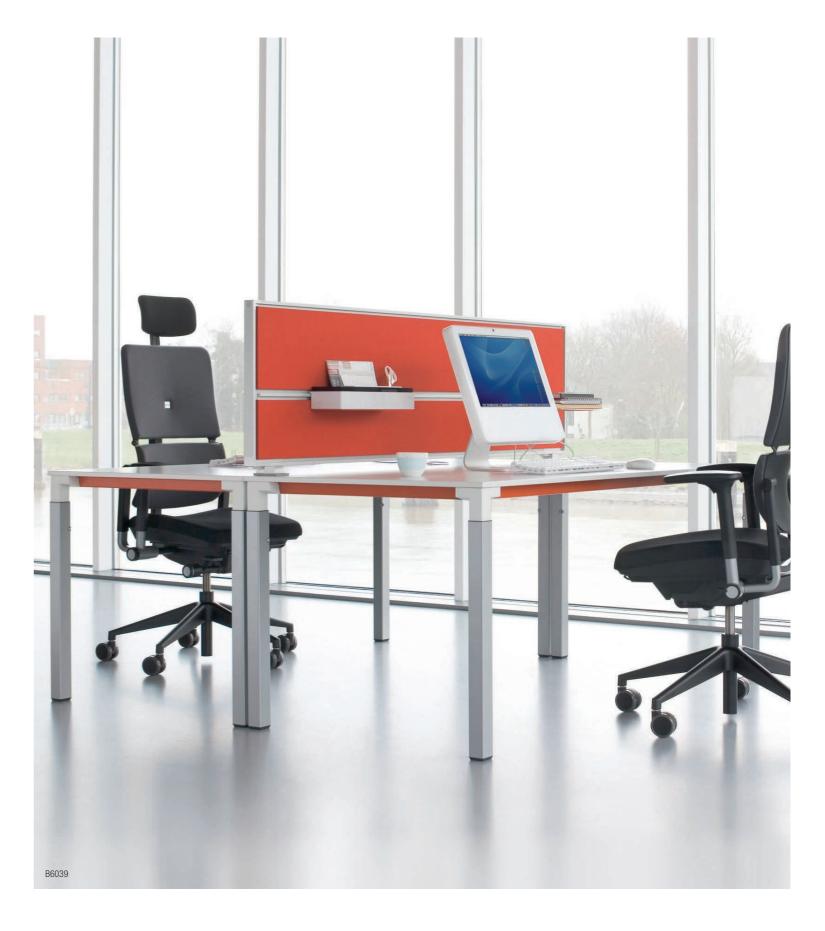

#### WITH OTHERS

Kalidro's many shapes and configuration options allow you to organise your workspace according to the needs of your team.

Castors on the legs take away the hard work when you need to reshuffle for impromptu meetings throughout the day.

#### CALL CENTRE

Kalidro's versatility also allows you to plan a private space using screens. It's an easy way to create a separate zone for individual acoustics such as manning a call centre.