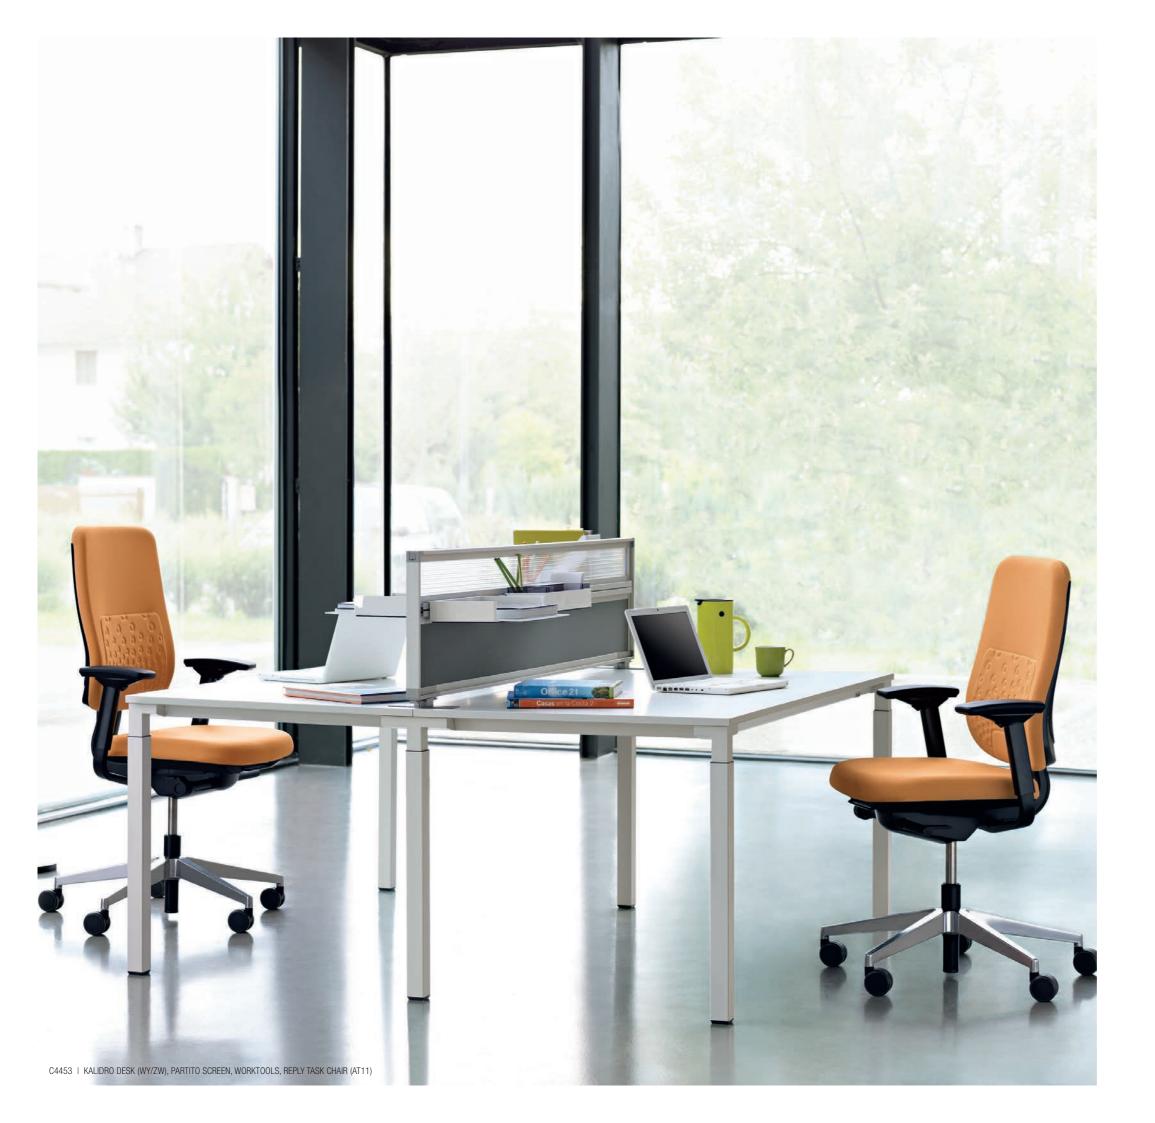

#### **MEETING**

Put together two or more Kalidros to add a touch of freshness to your meeting room and a dash of inspiration to your meetings.

Partito screen with Orga-Rail and 1+1 Organisation tools

Pedestal bumper