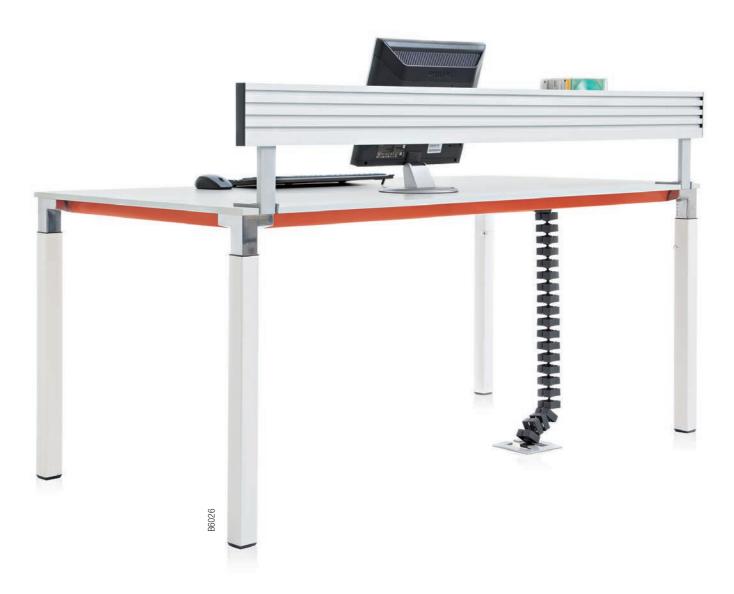

## Cable management that works for you

Cable management is important. A wire-free workstation not only creates more space, it improves your productivity because there's nothing to get in the way of your workflow. That's why no matter what you ask of cable management, Kalidro has the answer.

Kalidro provides also convenient access to power at desk level, which means you don't have to search around or bend down to get connected.

Simple cable carriers under desktop for minimal cable needs.

Cable outlet large, only in conjunction with cable tray.

Cable tray for heavy cable needs.

Cable outlet small.

Cable clips, translucent plastic, attached to leg to run wires to the ground.

Integrated top access.