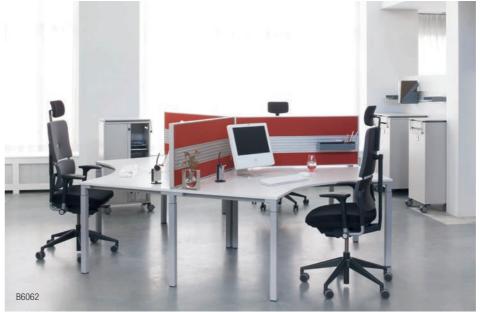

#### WITH OTHERS

Kalidro's many shapes and configuration options allow you to organise your workspace according to the needs of your team.

Castors on the legs take away the hard work when you need to reshuffle for impromptu meetings throughout the day.

#### CALL CENTRE

Kalidro's versatility also allows you to plan a private space using screens. It's an easy way to create a separate zone for individual acoustics such as manning a call centre.