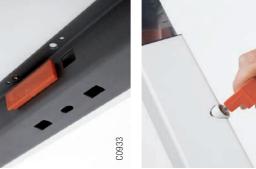

Adjustment tool (in option)

Leg screw

Leg height markers

Easy to assemble

Castors (maximum 2 castors per desk)