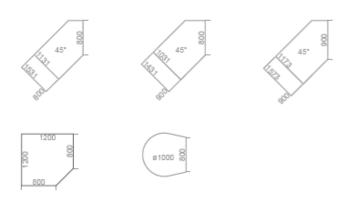

works for you

Cable management is important. A wire-free workstation not only creates more space, it improves your productivity because there's nothing to get in the way of your workflow. That's why no matter what you ask of cable management, Kalidro has the answer.

Kalidro provides also convenient access to power at desk level, which means you don't have to search around or bend down to get connected.



Simple cable carriers under desktop for minimal cable needs.



Cable outlet large, only in conjunction with cable tray.



Cable tray for heavy cable needs.



Cable outlet small.



Cable clips, translucent plastic, attached to leg to run wires to the ground.



Integrated top access.

#### **SUSTAINABILITY**

#### HEIGHT ADJUSTMENT



#### DESKTOP OVERVIEW



#### JUNCTION ELEMENTS



#### CONFERENCING









#### **SURFACE MATERIALS**

Surface materials (shown in brochure):



Colours are representative and may vary slightly from actual material.

#### DESIGNING FOR THE ENVIRONMENT REQUIRES INNOVATIVE THINKING AND SOLUTIONS.



MATERIALS

solvents.

16000 (<20µg/m3).

Product is PVC-free.

PRODUCTION

TRANSPORT

improve filling rates.

34% recycled materials, by weight.

Wood from European sustainably managed forests.

Made by Steelcase in Rosenheim (Germany).

Made in Europe, close to customers.

Uses powder-coat paints: VOC-free and free of heavy metals.

Minimised packaging to keep transport volumes as low as possible and

Low formaldehyde emissions of wood based panels according to ISO

55% recycled cardboard packaging that uses water-based inks without

#### L