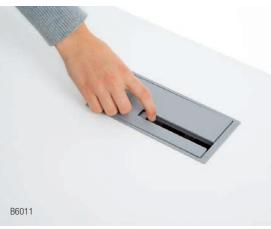

Kalidro provides also convenient access to power at desk level, which means you don't have to search around or bend down to get connected.

Simple cable carriers under desktop for minimal cable needs.

Cable outlet large, only in conjunction with cable tray.

Cable tray for heavy cable needs.

Cable outlet small.

Cable clips, translucent plastic, attached to leg to run wires to the ground.

Integrated top access.