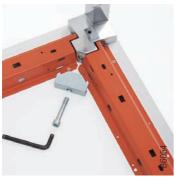

fortable and convenient for your work style.





#### WITH OTHERS

Kalidro's many shapes and configuration options allow you to organise your workspace according to the needs of your team.

Castors on the legs take away the hard work when you need to reshuffle for impromptu meetings throughout the day.



#### CALL CENTRE

Kalidro's versatility also allows you to plan a private space using screens. It's an easy way to create a separate zone for individual acoustics such as manning a call centre.



#### **MEETING**

Put together two or more Kalidros to add a touch of freshness to your meeting room and a dash of inspiration to your meetings.





Partito screen with Orga-Rail and 1+1 Organisation tools





Pedestal bumper



Adjustment tool (in option)



Leg screw



Leg height markers



Easy to assemble



Castors (maximum 2 castors per desk)

### Which Kalidro answers your needs?

It's effortless to build the Kalidro that works for you because it's so simple to set up and easy to adjust. With so many options to choose from, there's bound to be a configuration that suits both your work style and your sense of style.





## Cable management that works for you

Cable management is important. A wire-free workstation not only creates more space, it improves your productivity because there's nothing to get in the way of your workflow. That's why no matter what you ask of cable management, Kalidro has the answer.

Kalidro provides also convenient access to power at desk level, which means you don't have to search around or bend down to get connected.



Simple cable carriers