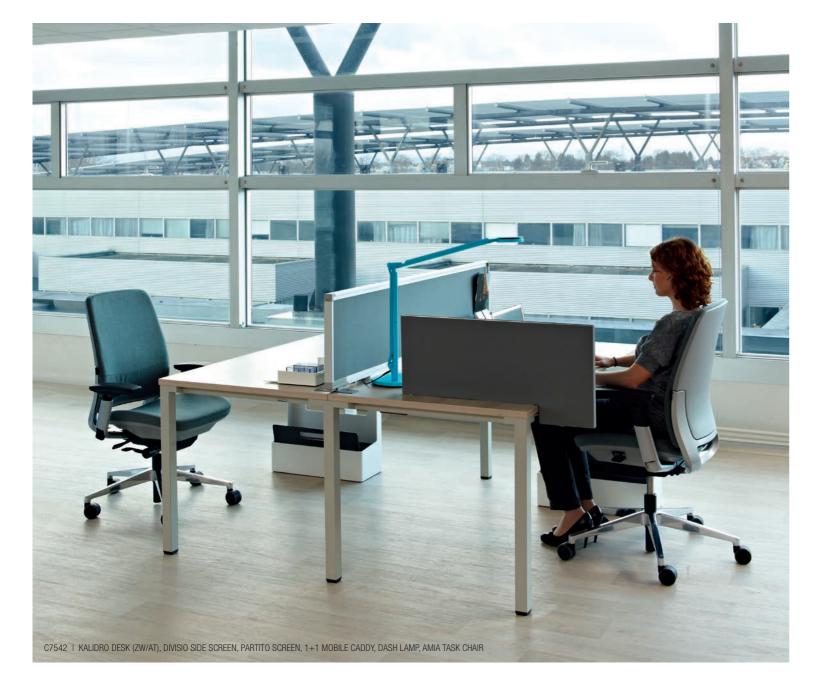

#### ON YOUR OWN

Kalidro's accessories and adjustable height settings make it the perfect individual workstation. It takes a matter of moments to select the setup that's most comfortable and convenient for your work style.

## Cable management that works for you

Cable management is important. A wire-free workstation not only creates more space, it improves your productivity because there's nothing to get in the way of your workflow. That's why no matter what you ask of cable management, Kalidro has the answer.