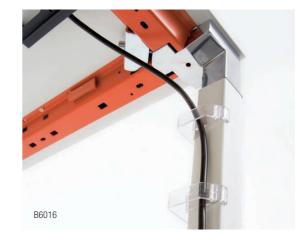

Kalidro provides also convenient access to power at desk level, which means you don't have to search around or bend down to get connected.

Simple cable carriers under desktop for minimal cable needs.

Cable outlet large, only in conjunction with cable tray.

Cable tray for heavy cable needs.

Cable outlet small.

Cable clips, translucent plastic, attached to leg to run wires to the ground.

Integrated top access.