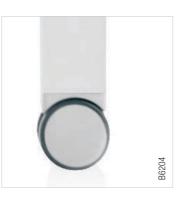

#### WITH OTHERS

Kalidro's many shapes and configuration options allow you to organise your workspace according to the needs of your team.

Castors on the legs take away the hard work when you need to reshuffle for impromptu meetings throughout the day.

Adjustment tool (in option)

Leg screw

Leg height markers

Easy to assemble

Castors (maximum 2 castors per desk)