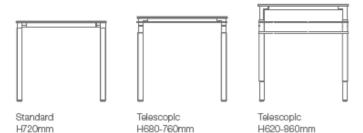

your sense of style.





## Cable management that works for you

Cable management is important. A wire-free workstation not only creates more space, it improves your productivity because there's nothing to get in the way of your workflow. That's why no matter what you ask of cable management, Kalidro has the answer.

Kalidro provides also convenient access to power at desk level, which means you don't have to search around or bend down to get connected.



Simple cable carriers under desktop for minimal cable needs.



Cable outlet large, only in conjunction with cable tray.



Cable tray for heavy cable needs.



Cable outlet small.



Cable clips, translucent plastic, attached to leg to run wires to the ground.



Integrated top access.

#### **SUSTAINABILITY**

#### HEIGHT ADJUSTMENT



#### DESKTOP OVERVIEW



#### JUNCTION ELEMENTS



#### CONFERENCING









#### **SURFACE MATERIALS**

Surface materials (shown in brochure):



Colours are representative and may vary slightly from actual material.

#### DESIGNING FOR THE ENVIRONMENT REQUIRES INNOVATIVE THINKING AND SOLUTIONS.



MATERIALS

solvents.

16000 (<20µg/m3).

Product is PVC-free.

PRODUCTION

TRANSPORT

improve filling rates.

34% recycled materials, by weight.

Wood from European sustainably managed forests.

Made by Steelcase in Rosenheim (Germany).

Made in Europe, close to customers.

Uses powder-coat paints: VOC-free and free of heavy metals.

Minimised packaging to keep transport volumes as low as possible and

Low formaldehyde emissions of wood based panels according to ISO

55% recycled cardboard p