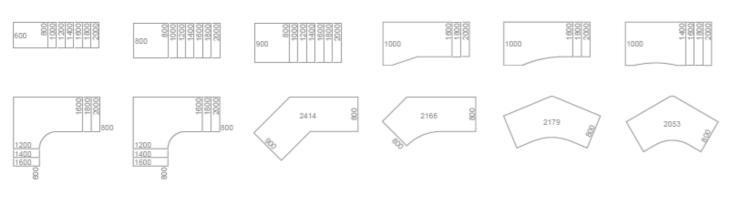

## Cable management that works for you

Cable management is important. A wire-free workstation not only creates more space, it improves your productivity because there's nothing to get in the way of your workflow. That's why no matter what you ask of cable management, Kalidro has the answer.

Kalidro provides also convenient access to power at desk level, which means you don't have to search around or bend down to get connected.



Simple cable carriers under desktop for minimal cable needs.



Cable outlet large, only in conjunction with cable tray.



Cable tray for heavy cable needs.



Cable outlet small.



Cable clips, translucent plastic, attached to leg to run wires to the ground.



Integrated top access.

#### **SUSTAINABILITY**

#### HEIGHT ADJUSTMENT



#### DESKTOP OVERVIEW



#### JUNCTION ELEMENTS



#### CONFERENCING









#### **SURFACE MATERIALS**

Surface materials (shown in brochure):



Colours are representative and may vary slightly from actual material.

#### DESIGNING FOR THE ENVIRONMENT REQUIRES INNOVATIVE THINKING AND SOLUTIONS.



MATERIALS

solvents.

16000 (<20µg/m3).

Product is PVC-free.

PRODUCTION

TRANSPORT

improve filling rates.

34% recycled materials, by weight.

Wood from European sustainably managed forests.

Made by Steelcase in Rosenheim (Germany).

Made in Europe, close to customers.

Uses powder-coat paints: VOC-free and free of heavy metals.

Minimised packaging to keep transport volumes as low as possible and

Low formaldehyde emissions of wood based panels according to ISO

55% recycled cardboard packaging that uses water-