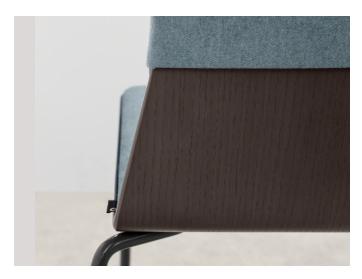

#### Montara650 Collection

— **Upholstery details.** Dress seating up or down with multiple options ranging from all wood to fully upholstered shells – and a distinctive three-quarter upholstery detail.