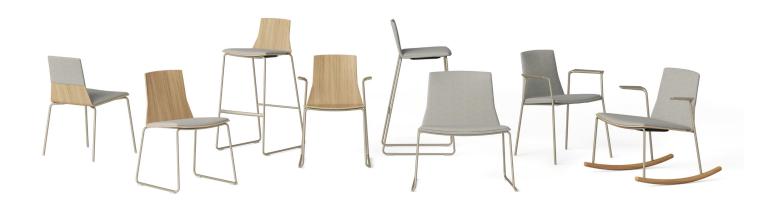

#### **Statement of Line**

#### Chair

- 4-Leg, 3/4 Upholstered Shell shown
- Sled Base, Wood Shell shown

#### Stool - Counter and Bar Height

3 Sled Base, Upholstered Seat shown

#### Chair with Arms

- 4-Leg, Loop Arms, Fully Upholstered shown
- Sled Base, Cantilever Arms, Upholstered Seat shown

#### Lounge

6 Lounge, Fully Upholstered shown

#### Rocker

- Rocker, Fully Upholstered shown
- Rocker, Cantilever Arms, Fully Upholstered shown