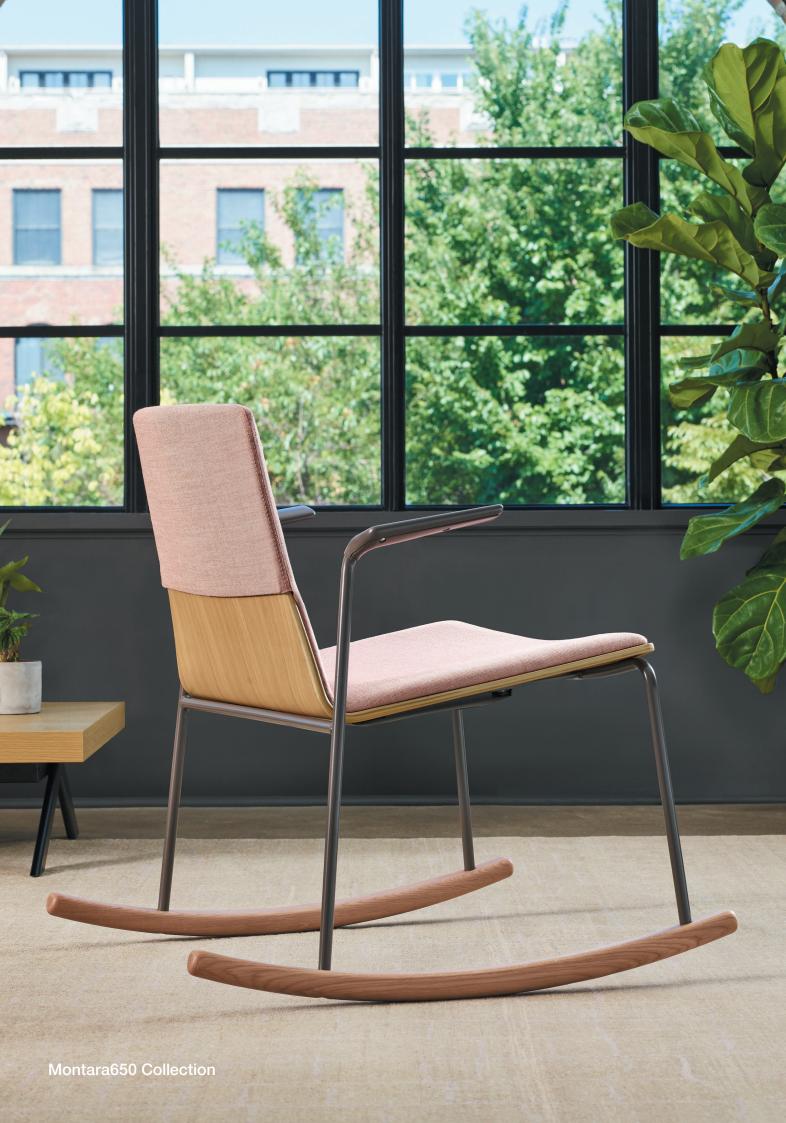

## Seating in motion.

Rockers are naturally filled with positive associations of comfort, wellbeing and warmth. The Montara650 Rocker brings these dimensions of comfort to work, with vital style and versatility. And, there are real benefits to the very act of rocking at work. Research shows that the unique motion of rocking helps to build social connections, in addition to promoting relaxation. Rocking, it turns out, can move people together. With the Montara650 Rocker, you can rock to relate and to feel better, beautifully.