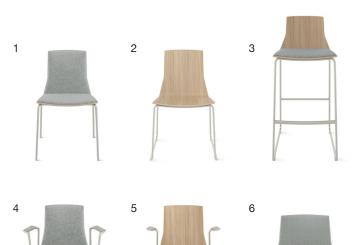

#### **Statement of Line**

#### Chair

- 4-Leg, 3/4 Upholstered Shell shown
- Sled Base, Wood Shell shown

#### Stool - Counter and Bar Height

3 Sled Base, Upholstered Seat shown

#### Chair with Arms

- 4-Leg, Loop Arms, Fully Upholstered shown
- Sled Base, Cantilever Arms, Upholstered Seat shown