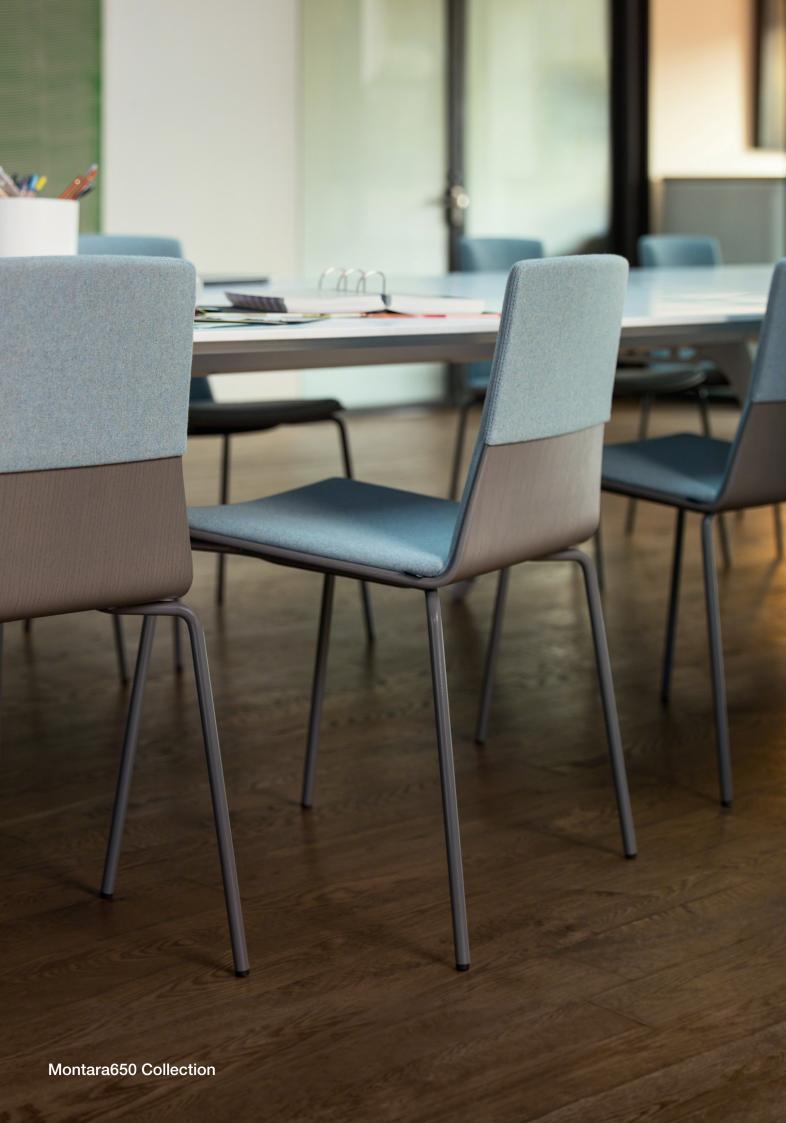

## Simple. Social. Refined.

Casual meetings at work can be the most productive. Yet the seating tends to be uninspired. The Montara650 Collection is a refined alternative. Classically casual and well-crafted, the comfortable Montara650 chairs, stools, rocker and lounge are paired with simple pedestal tables that give informal spaces a café-style character — an inspired social solution.

#### Montara650 Collection

— **Upholstery details.** Dress seating up or down with multiple options ranging from all wood to fully upholstered shells – and a distinctive three-quarter upholstery detail.