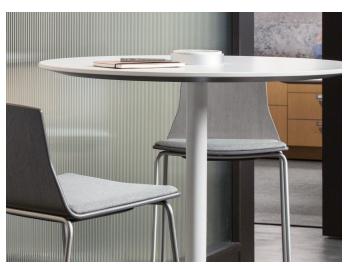

## Simple. Social. Refined.

Casual meetings at work can be the most productive. Yet the seating tends to be uninspired. The Montara650 Collection is a refined alternative. Classically casual and well-crafted, the comfortable Montara650 chairs, stools, rocker and lounge are paired with simple pedestal tables that give informal spaces a café-style character — an inspired social solution.

——— Stackable seating. 4-leg and sled base chairs stack up to six high – offering a touch of luxury to a pragmatic workplace need.