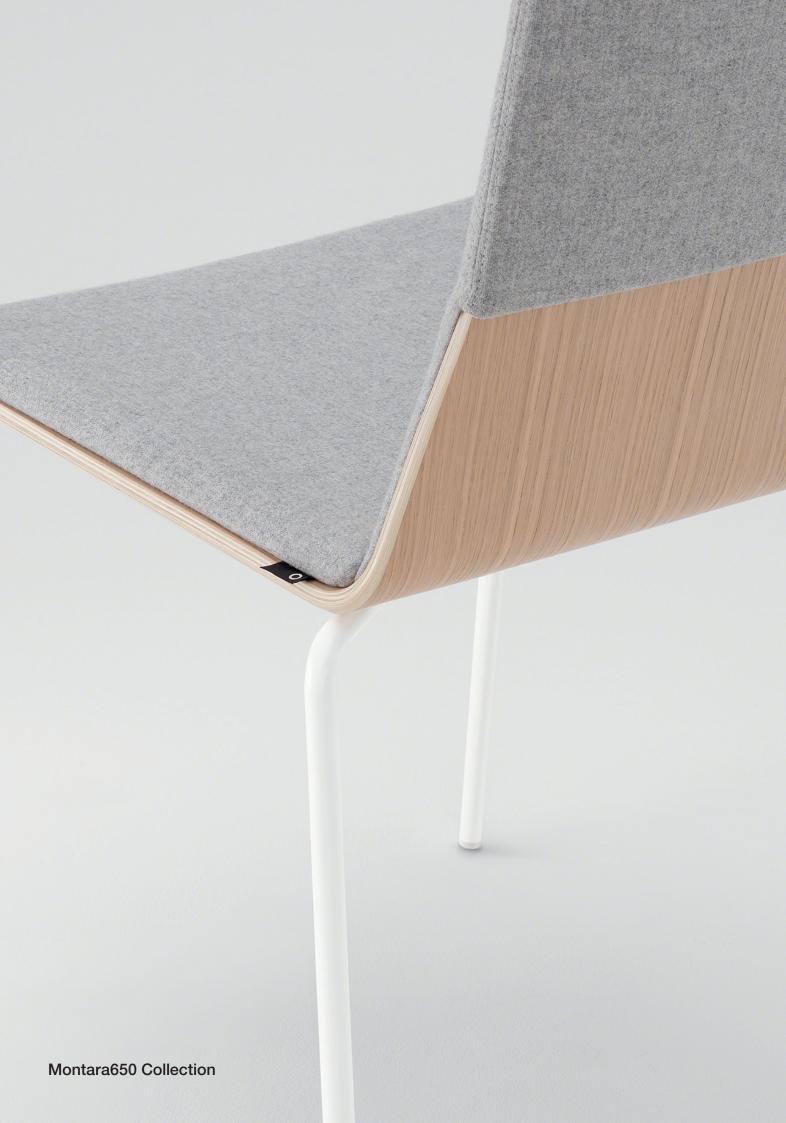

## Stackable luxury.

Stackable doesn't have to be predictable.

The Montara650 Chair is not an afterthought for short-term seating but a well thought-out solution for impromptu meetings. The sculpted oak-veneered plywood shell is comfortable on its own and more so with a seat cushion or fully upholstered. Warm and appealing, Montara650 is practical luxury at an affordable price point.

#### Montara650 Collection

— **Upholstery details.** Dress seating up or down with multiple options ranging from all wood to fully upholstered shells – and a distinctive three-quarter upholstery detail.