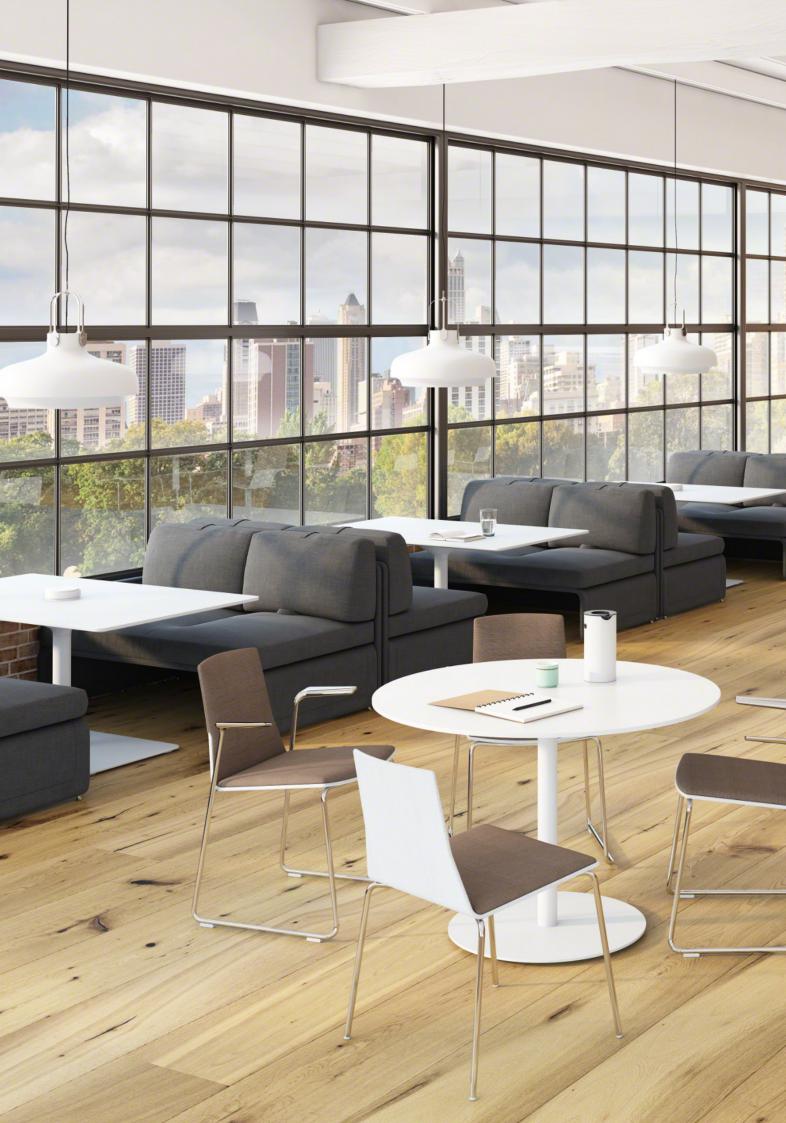

## Simple. Social. Refined.

Casual meetings at work can be the most productive. Yet the seating tends to be uninspired. The Montara650 Collection is a refined alternative. Classically casual and well-crafted, the comfortable Montara650 chairs, stools, rocker and lounge are paired with simple pedestal tables that give informal spaces a café-style character — an inspired social solution.

## Designed to customize.

Chair, stool, rocker or lounge. Arms or armless. Four legs or sled base. Five subtle wood stains. Trivalent chrome or painted to your palette. Upholster the shell fully or opt for the unique three-quarter style to enhance comfort while maintaining the warmth of wood. The simple yet elegant table is available in multiple heights and shapes and can be finished in any laminate or veneer. An optional PowerPod further expands your application choices.