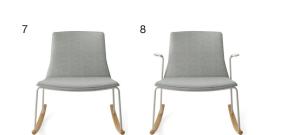

#### Lounge

6 Lounge, Fully Upholstered shown

#### Rocker

- Rocker, Fully Upholstered shown
- Rocker, Cantilever Arms, Fully Upholstered shown