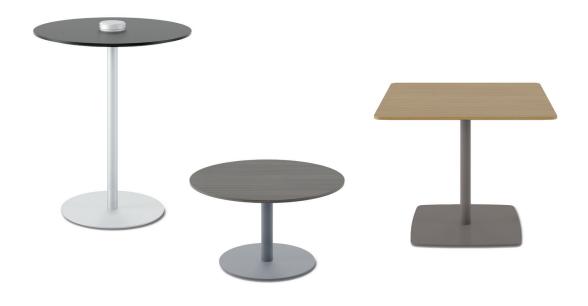

#### Occasional Table

9 Round H406 x 800, 900, 1000

Also available in:

H406 x 800, 900, 1000 Square

Rectangle 450 x 800

#### Work Height Table

10 Square H740 x 600, 800, 900, 1000

Also available in:

Round H740 x 600, 800, 900, 1000

800 x 1600 Rectangle

#### Café Table - Counter and Bar Height

11 Round H914 or H1050 x 600, 800, 900

Also available in:

Square H914 or H1050 x 600, 800, 900

H800 x 1600 Rectangle

#### Lounge Height (Not Shown)

Available in:

H660 x 800 Round H660 x 800 Square

Rectangle 800 x 600; 900 x 600,

900 x 1000, 1200, 1400, 1800

Chairs are available with wood shell, upholstered seat, 3/4 upholstered or fully upholstered shell