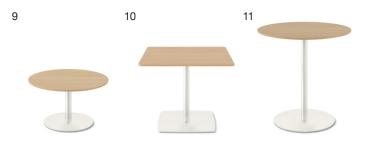

#### Occasional Table

9 Round H406 x 800, 900, 1000

Also available in:

H406 x 800, 900, 1000 Square

Rectangle 450 x 800

#### Work Height Table

10 Square H740 x 600, 800, 900, 1000

Also available in:

Round H740 x 600, 800, 900, 1000

800 x 1600 Rectangle

#### Café Table - Counter and Bar Height

11 Round H914 or H1050 x 600, 800, 900

Also available in:

Square H914 or H1050 x 600, 800, 900

H800 x 1600 Rectangle