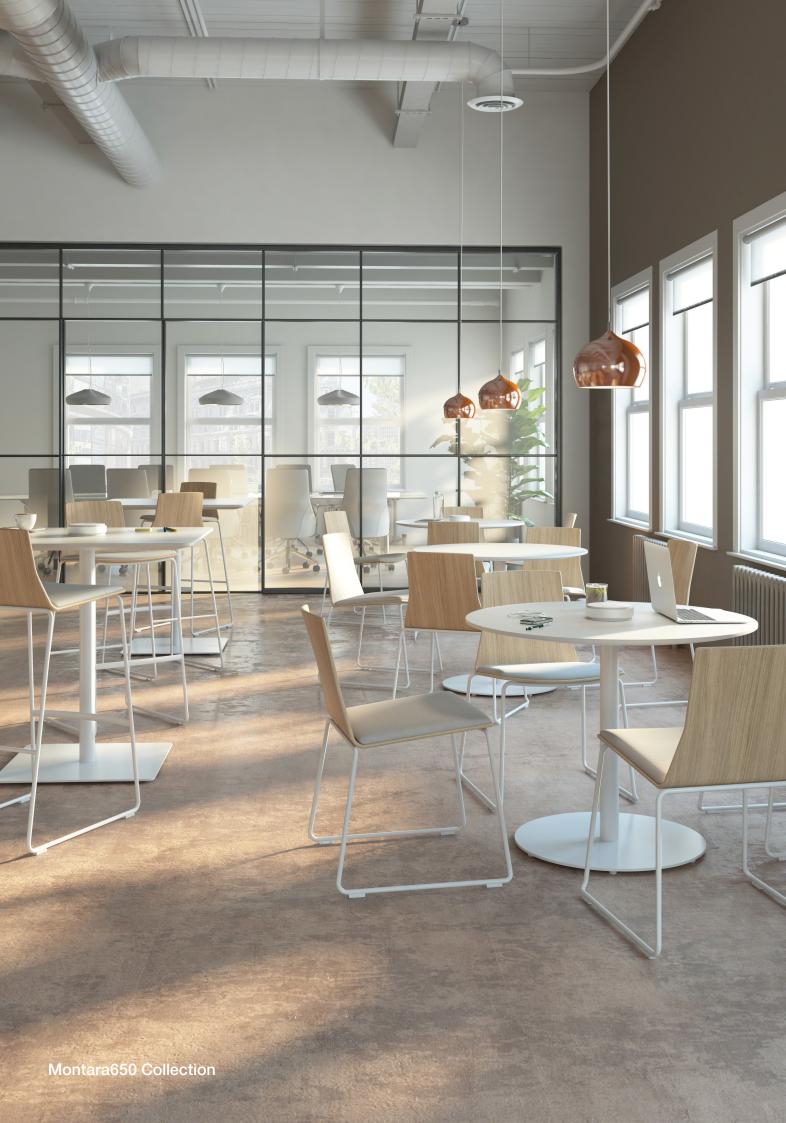

## Simple. Social. Refined.

Casual meetings at work can be the most productive. Yet the seating tends to be uninspired. The Montara650 Collection is a refined alternative. Classically casual and well-crafted, the comfortable Montara650 chairs, stools, rocker and lounge are paired with simple pedestal tables that give informal spaces a café-style character — an inspired social solution.

## Designed to customize.

Chair, stool, rocker or lounge. Arms or armless. Four legs or sled base. Five subtle wood stains. Trivalent chrome or painted to your palette. Upholster the shell fully or opt for the unique three-quarter style to enhance comfort while maintaining the warmth of wood. The simple yet elegant table is available in multiple heights and shapes and can be finished in any laminate or veneer. An optional PowerPod further expands your application choices.

— Table power. Optional PowerPod module brings power to the tabletop – on work, café or occasional tables. Charge your devices between meetings or during impromptu conversations.

——— Refined profile. The slim wood or laminate top on a simple base creates a minimal silhouette that is at home in a variety of applications.