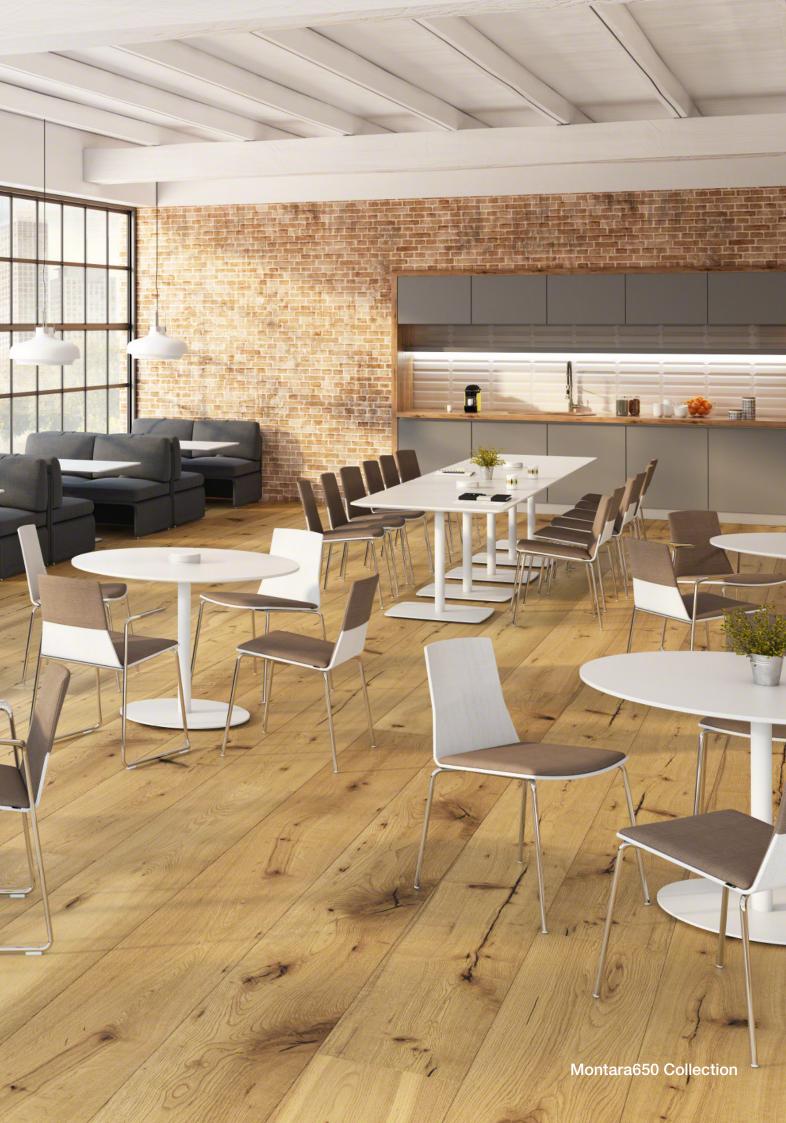

## Simple. Social. Refined.

Casual meetings at work can be the most productive. Yet the seating tends to be uninspired. The Montara650 Collection is a refined alternative. Classically casual and well-crafted, the comfortable Montara650 chairs, stools, rocker and lounge are paired with simple pedestal tables that give informal spaces a café-style character — an inspired social solution.

## Designed to customize.

Chair, stool, rocker or lounge. Arms or armless. Four legs or sled base. Five subtle wood stains. Trivalent chrome or painted to your palette. Upholster the shell fully or opt for the unique three-quarter style to enhance comfort while maintaining the warmth of wood. The simple yet elegant table is available in multiple heights and shapes and can be finished in any laminate or veneer. An optional PowerPod further expands your application choices.