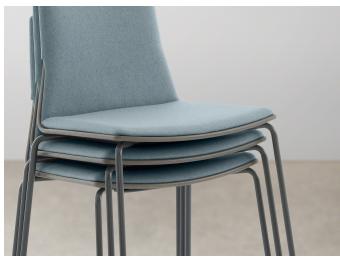

## Stackable luxury.

Stackable doesn't have to be predictable.

The Montara650 Chair is not an afterthought for short-term seating but a well thought-out solution for impromptu meetings. The sculpted oak-veneered plywood shell is comfortable on its own and more so with a seat cushion or fully upholstered. Warm and appealing, Montara650 is practical luxury at an affordable price point.

——— Stackable seating. 4-leg and sled base chairs stack up to six high – offering a touch of luxury to a pragmatic workplace need.