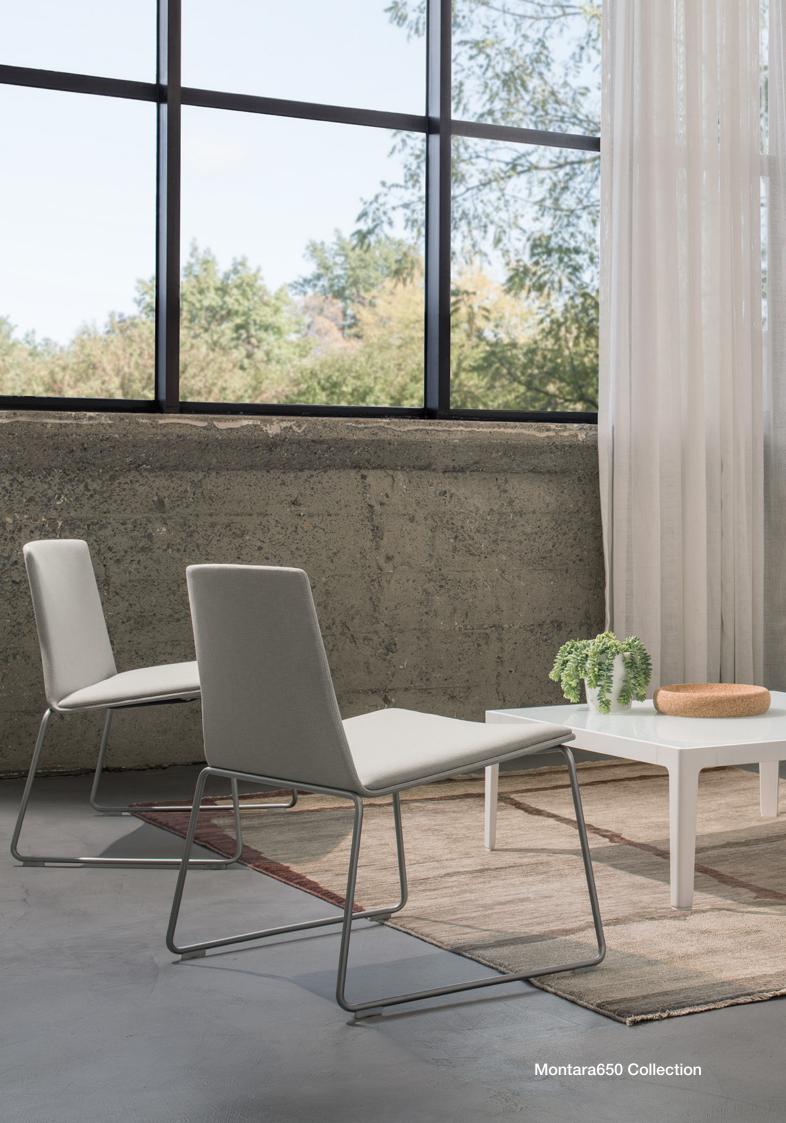

## Simple. Social. Refined.

Casual meetings at work can be the most productive. Yet the seating tends to be uninspired. The Montara650 Collection is a refined alternative. Classically casual and well-crafted, the comfortable Montara650 chairs, stools, rocker and lounge are paired with simple pedestal tables that give informal spaces a café-style character — an inspired social solution.

## Stackable luxury.

Stackable doesn't have to be predictable.

The Montara650 Chair is not an afterthought for short-term seating but a well thought-out solution for impromptu meetings. The sculpted oak-veneered plywood shell is comfortable on its own and more so with a seat cushion or fully upholstered. Warm and appealing, Montara650 is practical luxury at an affordable price point.

## Designed to customize.

Chair, stool, rocker or lounge. Arms or armless. Four legs or sled base. Five subtle wood stains. Trivalent chrome or painted to your palette. Upholster the shell fully or opt for the unique three-quarter style to enhance comfort while maintaining the warmth of wood. The simple yet elegant table is available in multiple heights and shapes and can be finished in any laminate or veneer. An optional PowerPod further expands your application choices.