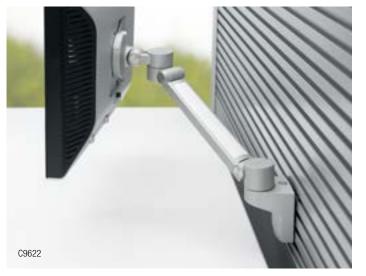

# THE MONITOR ARM, MADE SIMPLE

Straightforward understated design and a simple statement of line.

**59%** 

59% of users suffer from eyestrain at least once a week.

Steelcase Workplace Survey 2007





#### SLATWALL MOUNT

Monitor arm easily mounts on Steelcase Organails.



#### QUICK CONNECT MOUNT

Allows users to switch monitors quickly and efficiently.

#### **TECHNICAL INFORMATION**

- Dynamic height-adjustment
- 240 mm minimum vertical adjustment range
- Supports monitors up to 7 kg
- 75mm and 100mm VESA compatible fixing plate
- 360° monitor and arm rotation

- Monitor quick connect/disconnect
- · Integrated cable management
- · C-clamp and thru-desk mount or slatwall mount
- · Swivel limiters prevent Volley from colliding into screens or walls
- Maximum size of monitor is 24"

#### STATEMENT OF LINE





D57V option TD for Thru desk mount D57V option 30 for c-clamp D57V option SW for Organail

#### **SURFACE MATERIALS**

White Accents

Brushed Aluminum

### SUSTAINABILITY

Voll