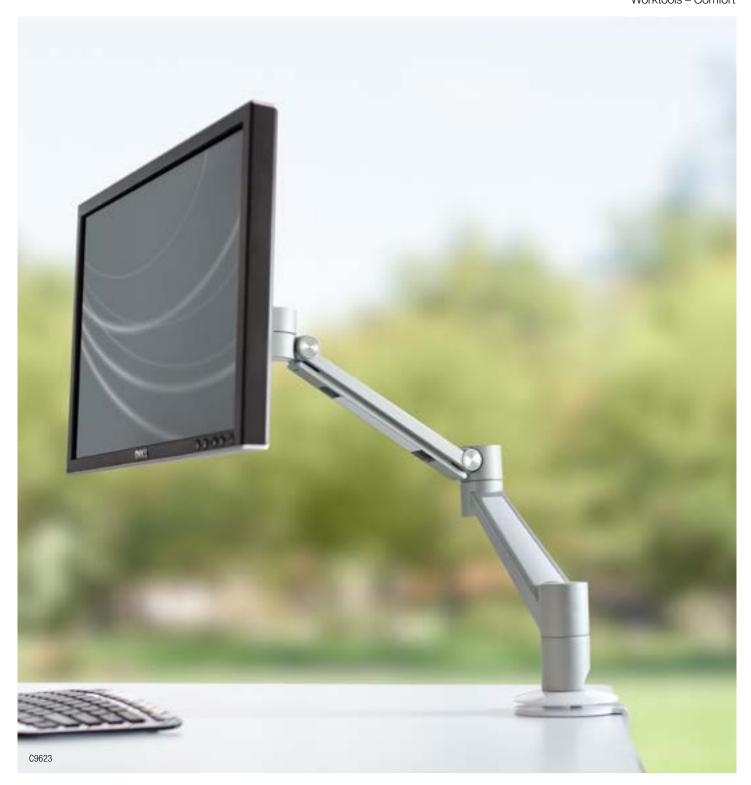

# THE MONITOR ARM, MADE SIMPLE

Straightforward understated design and a simple statement of line.

**59%** 

59% of users suffer from eyestrain at least once a week.

Steelcase Workplace Survey 2007

#### **TECHNICAL INFORMATION**

- Dynamic height-adjustment
- 240 mm minimum vertical adjustment range
- Supports monitors up to 7 kg
- 75mm and 100mm VESA compatible fixing plate
- 360° monitor and arm rotation

- Monitor quick connect/disconnect
- · Integrated cable management
- · C-clamp and thru-desk mount or slatwall mount
- · Swivel limiters prevent Volley from colliding into screens or walls
- Maximum size of monitor is 24"