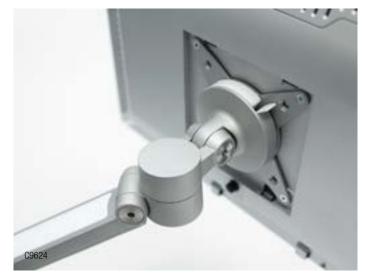

#### QUICK CONNECT MOUNT

Allows users to switch monitors quickly and efficiently.