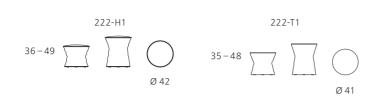

| Fitted with teflon glides for stone and carpet floors or felt glides for wooden floors. |
| Mechanism                                                                                                                                                                                                                                                                                                                                            | The height adjustment is induced by a trigger inside stool or table.                    |

## WALTER KNOLL

### **BELLOWS COLLECTION.**

#### Technical drawings and dimensions



All dimensions in cm.